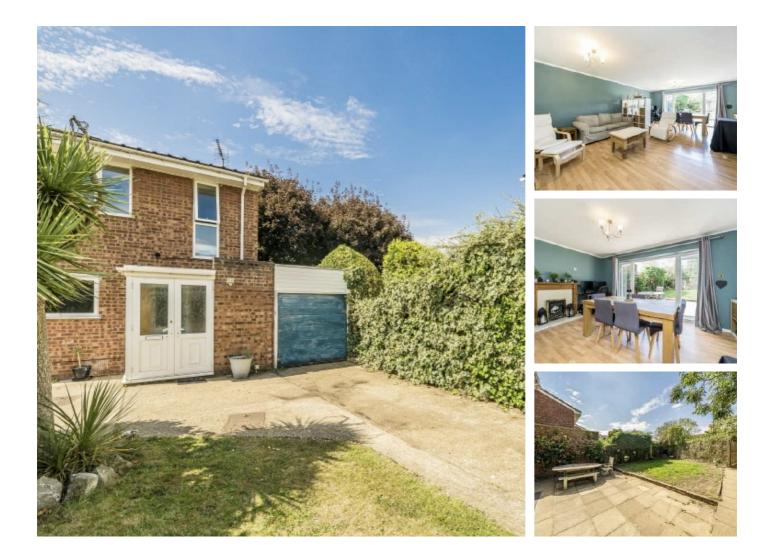

## Winchilsea Crescent, KT8 £875,000

This is a four bedroom end of terrace house that makes the ideal family home. With well proportioned rooms, a sunny South facing garden, off street parking and a garage, we are eager to arrange for you to take a look.

Winchilsea Crescent is close to Hampton Court station with its services into London Waterloo. Nearby parks including Hurst Park and Hurst Meadows, recreational pursuits including the River Thames, Bushy Park and Hampton Court Palace are also close by.

#### Features

Four Bedrooms End Of Terrace Off Street Parking Garage Study South Facing Garden