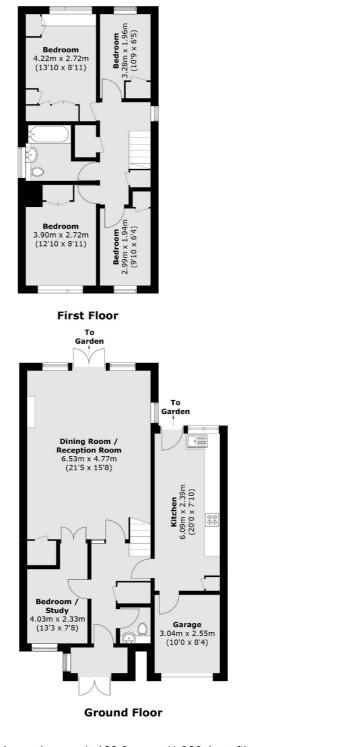

### Winchilsea Crescent, West Molesey, KT8

Total area (approx.): 128.8 sq. m (1,386.4 sq. ft)

Hampton 93 Station Road Hampton TW12 2BD Sales 020 8255 7777 Energy Rating: E. We aim to make our particulars both accurate and reliable. However they are not guaranteed; nor do they form part of an offer or contract. If you require clarification on any points then please contact us, especially if you're traveling some distance to view. Please note that appliances and heating systems have not been tested and therefore no warranties can be given as to their good working order.