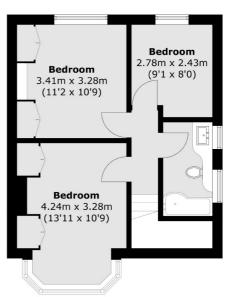

## **Dexters**









## Summer Avenue, KT8 £899,950

We think this three bedroom semi detached house overlooking the sports grounds makes a brilliant buy. With scope to further extend (subject to planning permission) and no onward chain, we are eager to arrange for you to view.

Summer Avenue is located close to the boutiques, restaurants and cafés of Hampton Court Village as well as it's excellent transport links and access to the River Thames. Bushy Park and The Palace are also within easy reach.

## **Features**

Three Bedrooms
Two Bathrooms
Semi Detached
1930s Build
Recently Renovated
Private Garden

## Summer Avenue, East Molesey, KT8





**Ground Floor** 

Hampton

Hampton

Sales

TW12 2BD

93 Station Road

020 8255 7777

**First Floor** 

Total area (approx.): 101.0 sq. m (1,087.1 sq. ft)