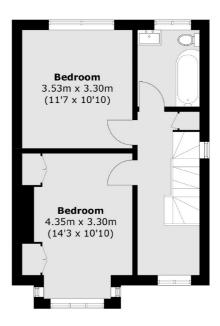

The first floor comprises two bedrooms, a family bathroom and a study area, with plenty of natural light reaching the landing. The loft has been converted providing a third bedroom and bathroom.

The house has off street parking and a garage to the front, with a wider than average garden to the rear. Everything about this property makes it the perfect home for a family.

### Falcon Road, Hampton, TW12

**Second Floor** 

**Ground Floor** 

Hampton

Hampton

Sales

TW12 2BD

93 Station Road

020 8255 7777

First Floor

Total area (approx.): 139.1 sq. m (1,497.0 sq. ft) (Excluding Eaves)

Energy Rating: C. We aim to make our particulars both accurate and reliable. However they are not guaranteed; nor do they form part of an offer or contract. If you require clarification on any points then please contact us, especially if you're traveling some distance to view. Please note that appliances and heating systems have not been tested and therefore no warranties can be given as to their good working order.