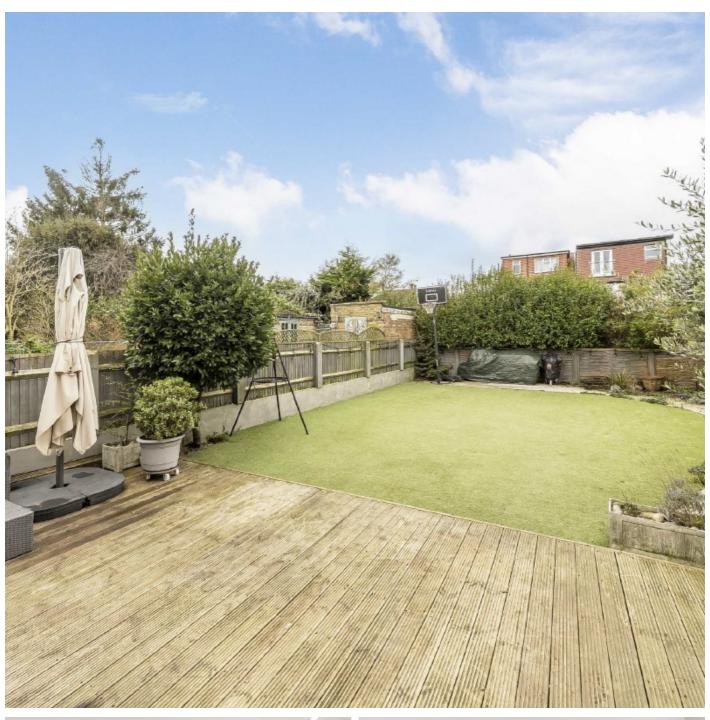

The first floor comprises two bedrooms, a family bathroom and a study area, with plenty of natural light reaching the landing. The loft has been converted providing a third bedroom and bathroom.

The house has off street parking and a garage to the front, with a wider than average garden to the rear. Everything about this property makes it the perfect home for a family.