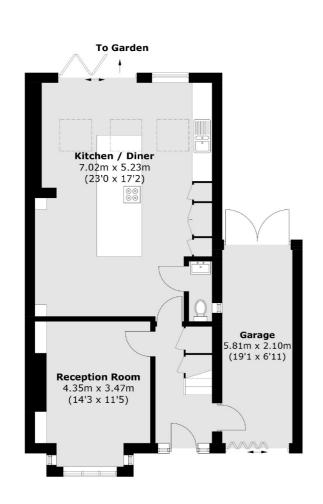

### Falcon Road, TW12

You enter into a good sized hallway leading onto a separate reception room and a large open-plan kitchen/diner to the rear. This is the hub of the home and an area we are confident you will make a lot of use of.

### Falcon Road, Hampton, TW12

**Second Floor** 

**Ground Floor** 

Hampton

Hampton

Sales

TW12 2BD

93 Station Road

020 8255 7777

First Floor

Total area (approx.): 139.1 sq. m (1,497.0 sq. ft) (Excluding Eaves)

Energy Rating: C. We aim to make our particulars both accurate and reliable. However they are not guaranteed; nor do they form part of an offer or contract. If you require clarification on any points then please contact us, especially if you're traveling some distance to view. Please note that appliances and heating systems have not been tested and therefore no warranties can be given as to their good working order.