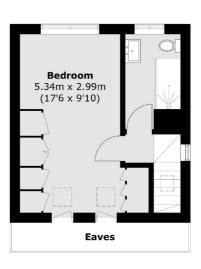

The first floor comprises two bedrooms, a family bathroom and a study area, with plenty of natural light reaching the landing. The loft has been converted providing a third bedroom and bathroom.

The house has off street parking and a garage to the front, with a wider than average garden to the rear. Everything about this property makes it the perfect home for a family.

### Falcon Road, Hampton, TW12

**Second Floor** 

**Ground Floor** 

Hampton

Hampton

Sales

TW12 2BD

93 Station Road

020 8255 7777

First Floor

Total area (approx.): 139.1 sq. m (1,497.0 sq. ft) (Excluding Eaves)

Energy Rating: C. We aim to make our particulars both accurate and reliable. However they are not guaranteed; nor do they form part of an offer or contract. If you require clarification on any points then please contact us, especially if you're traveling some distance to view. Please note that appliances and heating systems have not been tested and therefore no warranties can be given as to their good working order.