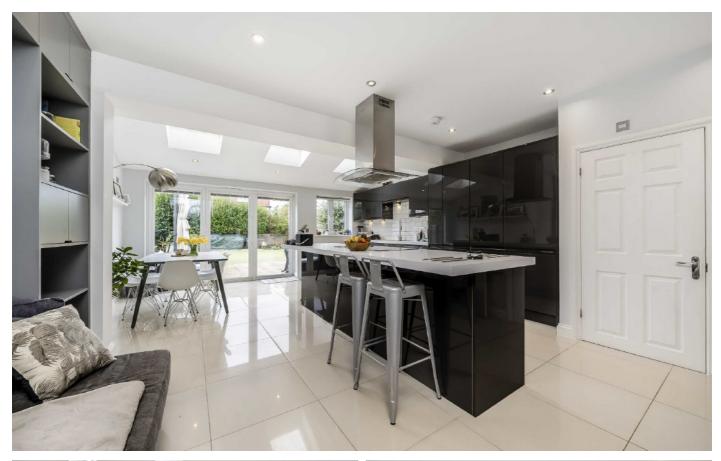

### Falcon Road, TW12

You enter into a good sized hallway leading onto a separate reception room and a large open-plan kitchen/diner to the rear. This is the hub of the home and an area we are confident you will make a lot of use of.