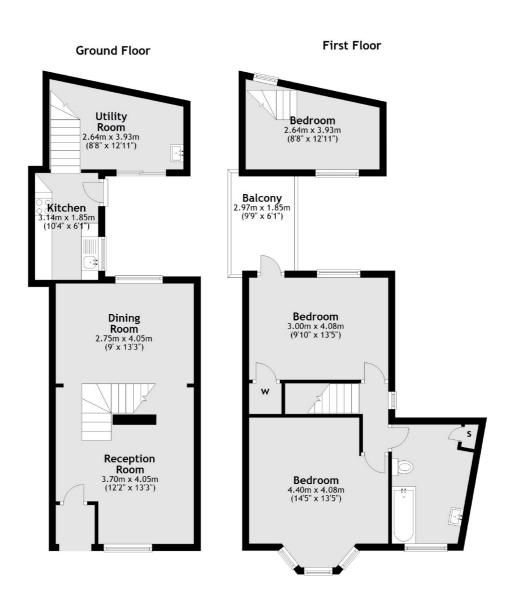

### Thames Street, Hampton, TW12

Total area: approx. 94.2 sq. metres (1014.2 sq. feet)