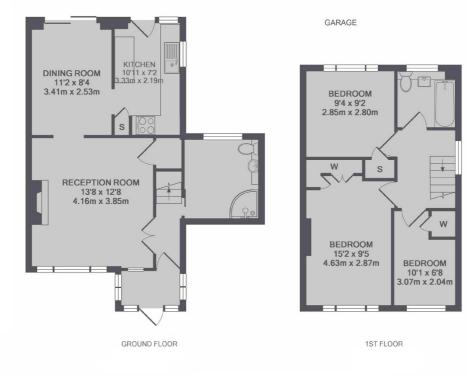

#### **Features**

Three Bedrooms Downstairs Wet Room Blank Canvas West Facing Garden Off-Street Parking No Onward Chain

## Rectory Grove, Hampton, TW12

TOTAL APPROX. FLOOR AREA 883 SQ.FT. (82.0 SQ.M.)
GARAGE APPROX. FLOOR AREA 136 SQ.FT. (12.6 SQ.M.)