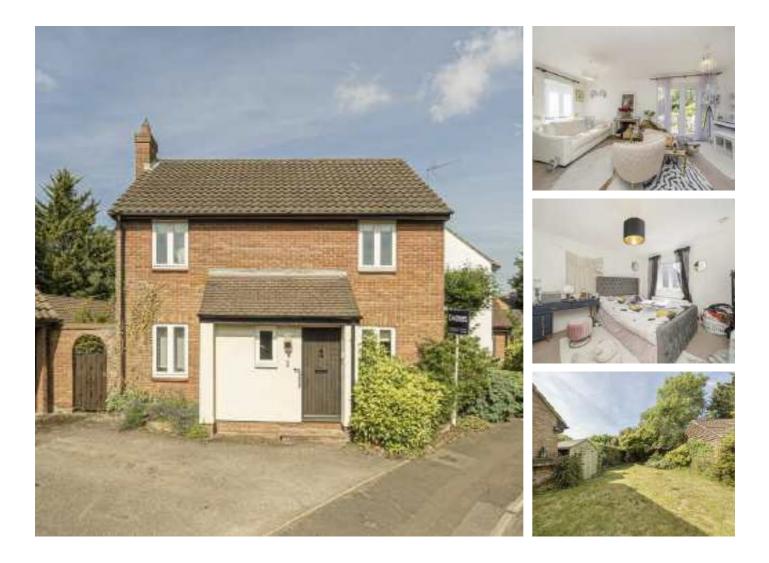

## Gresham Road, TW12 £775,000

Coming with the benefit of no onward chain, this is a detached three bedroom house with a garage and off street parking. These are hugely popular for the location and we are expecting it to be snapped up in no time.

Gresham Road is located in the Countryside Development, a short walk from local schools, shops and just under a mile to Hampton Village, Hampton Hill and Royal Bushy Park.

### Features

Three Bedrooms Detached Off Street Parking Garage No Onward Chain Popular Location