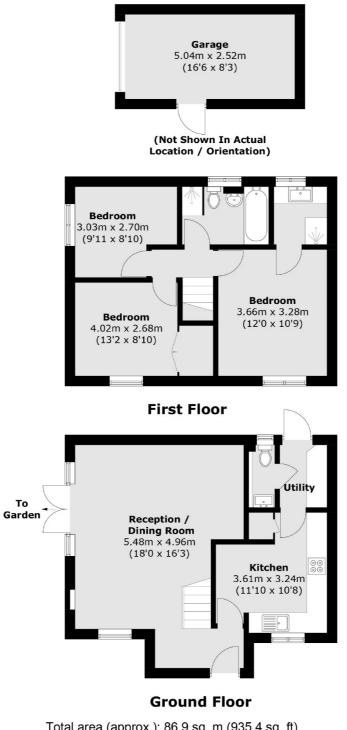

### Gresham Road, Hampton, TW12

Total area (approx.): 86.9 sq. m (935.4 sq. ft) Garage: 12.8 sq. m (137.8 sq. ft)

Hampton 93 Station Road Hampton TW12 2BD Sales 020 8255 7777 Energy Rating: . We aim to make our particulars both accurate and reliable. However they are not guaranteed; nor do they form part of an offer or contract. If you require clarification on any points then please contact us, especially if you're traveling some distance to view. Please note that appliances and heating systems have not been tested and therefore no warranties can be given as to their good working order.