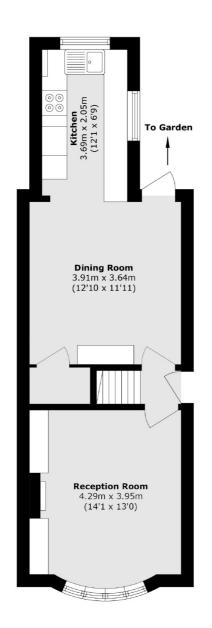

#### **Ground Floor**

**First Floor** 

Total area (approx.): 80.7 sq. m (868.6 sq. ft)

020 8255 7777