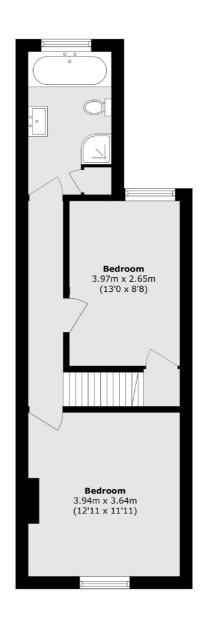

#### **Ground Floor**

**First Floor** 

Total area (approx.): 80.7 sq. m (868.6 sq. ft)

020 8255 7777