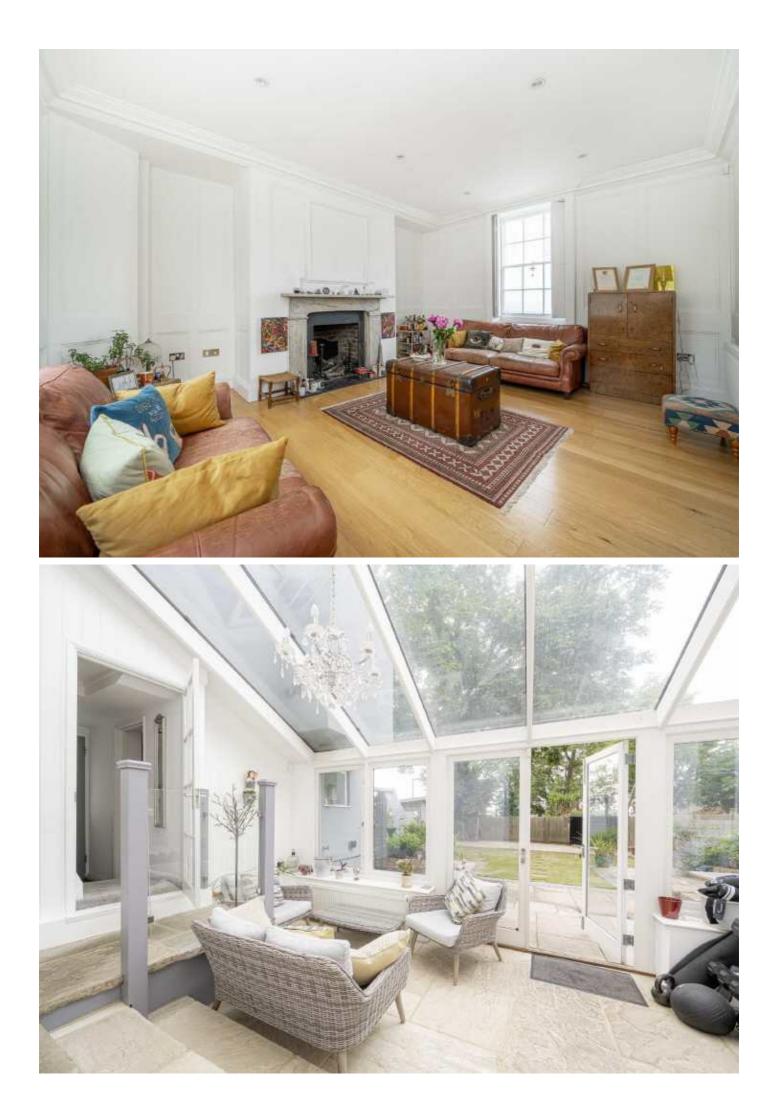

The living space on offer is excellent, the beautiful kitchen breakfast room is a fantastic space to entertain guests whilst the formal reception room is a lovely place to relax by the original open fireplace. The modern extension to the rear brings an excellent dimension to the house with a stunning mezzanine area and a further cosy reception room.