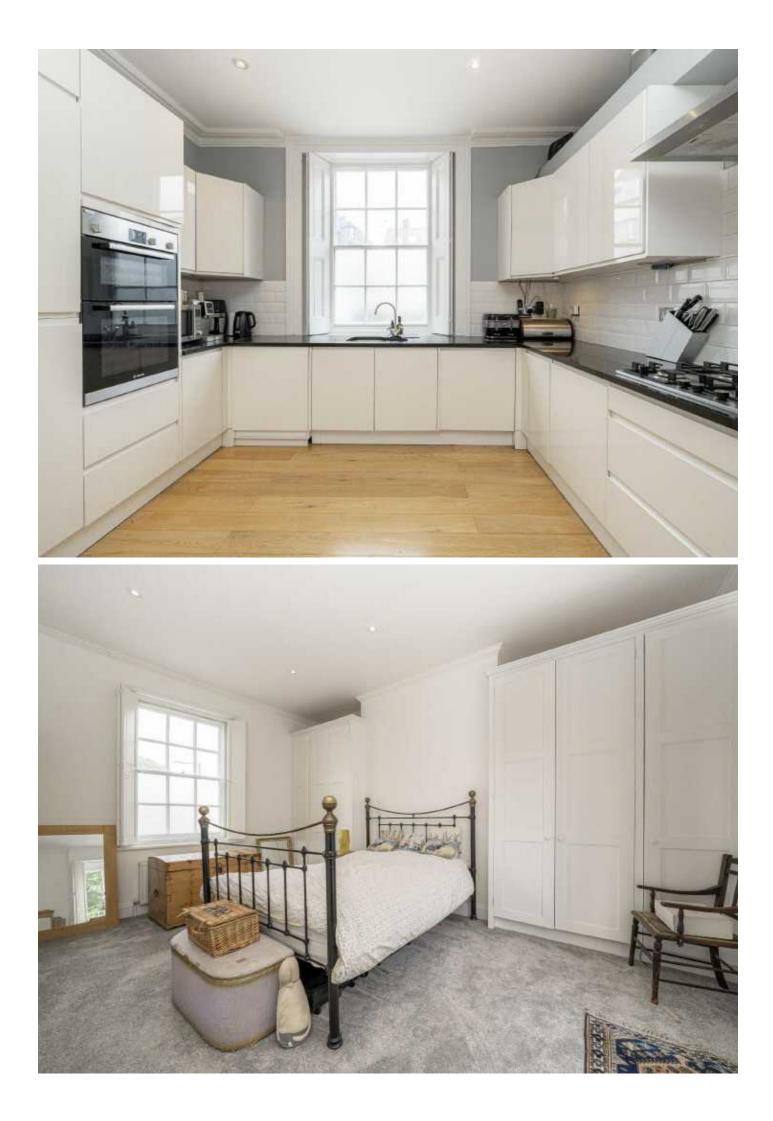

The living space on offer is excellent, the beautiful kitchen breakfast room is a fantastic space to entertain guests whilst the formal reception room is a lovely place to relax by the original open fireplace. The modern extension to the rear brings an excellent dimension to the house with a stunning mezzanine area and a further cosy reception room.

All four bedrooms in the main part of the house are good size doubles and have lovely views over the River Thames, a lovely way to start the day.

The rear garden is a great size and, with it being South facing, it's a fantastic area to sit and unwind with the family or entertain guests. There is also an area to park the car making unloading the weekly shop a hassle free process.