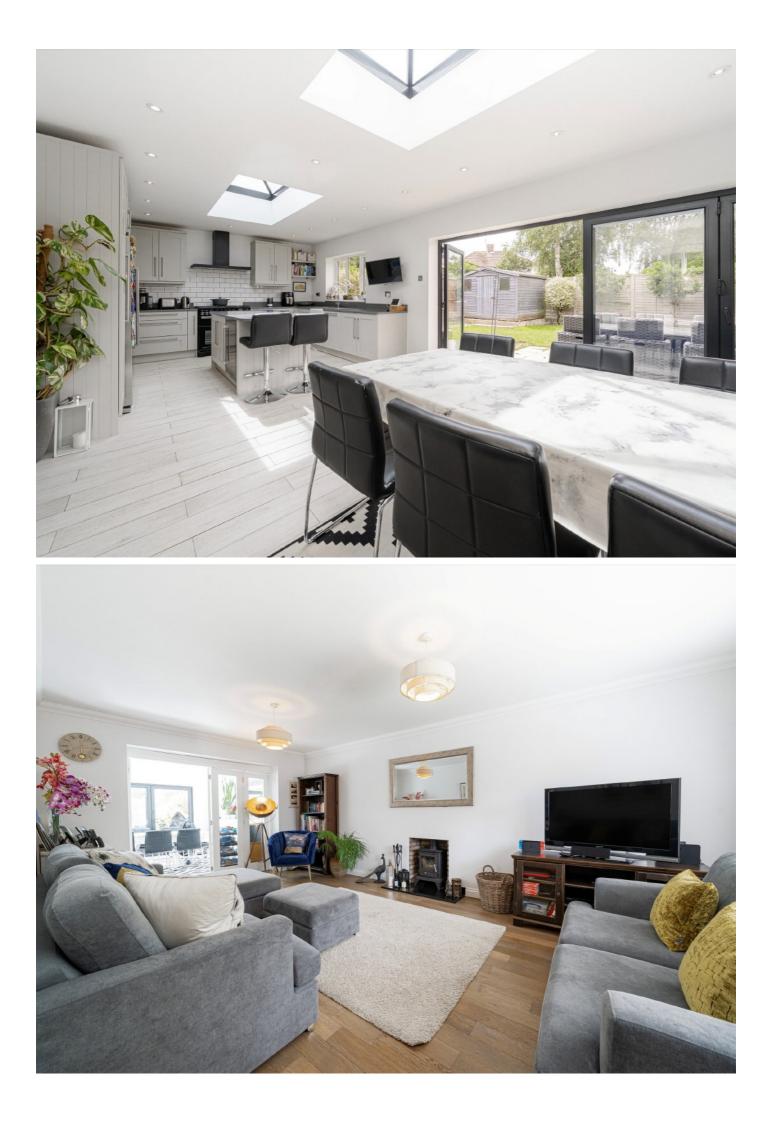

Remodelled by the current owners the layout is perfect for the modern family. With a reception room, study, utility room, WC and luxurious, open plan kitchen/diner on the ground floor.

The first floor comprises of four bedrooms. The additional space to the side having been added where the property has been extended over the years. A good sized family bathroom finishes off this floor perfectly.