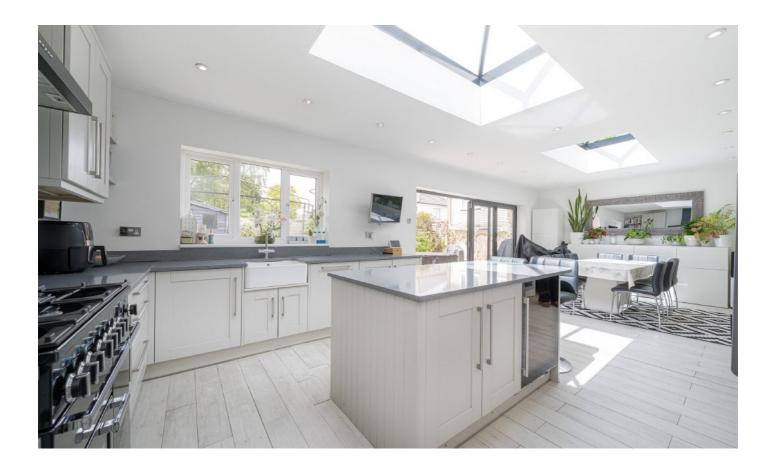

Remodelled by the current owners the layout is perfect for the modern family. With a reception room, study, utility room, WC and luxurious, open plan kitchen/diner on the ground floor.

The first floor comprises of four bedrooms. The additional space to the side having been added where the property has been extended over the years. A good sized family bathroom finishes off this floor perfectly.