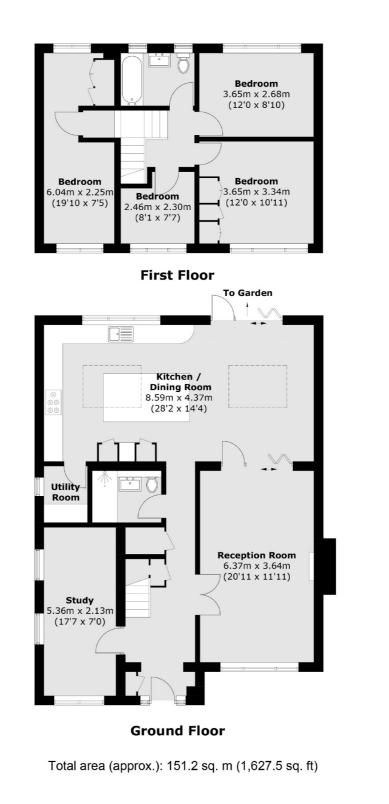

Remodelled by the current owners the layout is perfect for the modern family. With a reception room, study, utility room, WC and luxurious, open plan kitchen/diner on the ground floor.

The first floor comprises of four bedrooms. The additional space to the side having been added where the property has been extended over the years. A good sized family bathroom finishes off this floor perfectly.