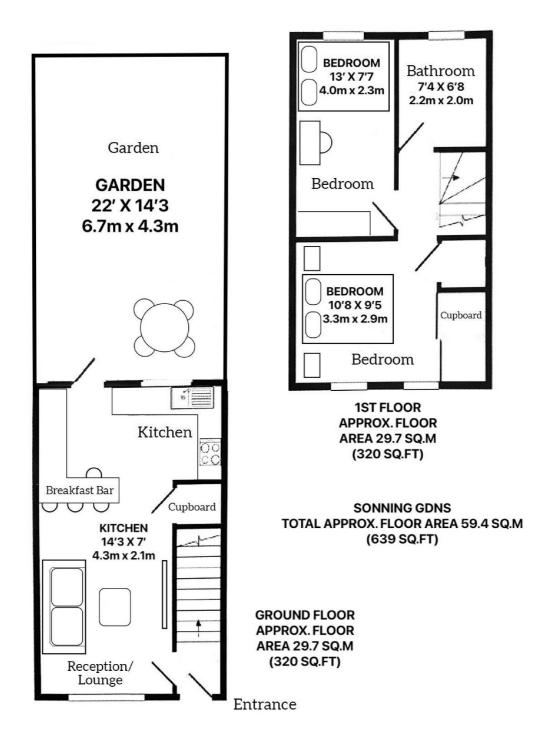

## Sonning Gardens, TW12 £475,000

A beautifully presented two bedroom, terraced house coming with a sunny South West facing garden. The property also has allocated parking and makes a brilliant first time buy, downsize, or investment.

## **Features**

Two Double Bedrooms
Terraced House
Well Presented
South West Facing Garden
Rear Access
Allocated Parking

Hampton O2O 8255 7777 dexters.co.uk