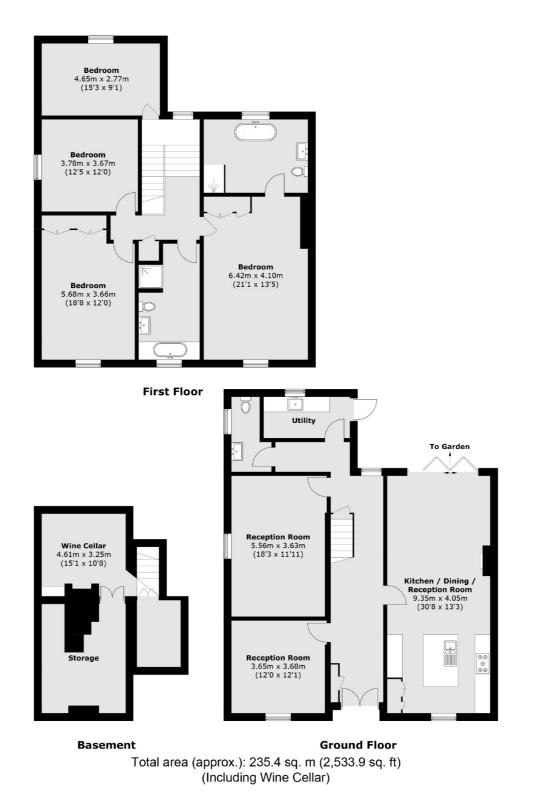

Presented in immaculate condition throughout, the home features a striking open-plan kitchen/breakfast room with a central island, granite work surfaces, and integrated Miele appliances. It also has a utility room which houses a washer, a dryer and a Belfast sink .The ground floor boasts a generous family room, a large reception room and WC. There is also a stunning wine cellar downstairs.

On the first floor, the luxurious principal bedroom includes fitted wardrobes and a beautifully appointed en-suite with a freestanding bath and walk-in shower. Three further double bedrooms and a stylish family bathroom with bath and separate walk-in shower complete the first floor. Outside, the private rear garden includes a pretty, patio area. Off-street parking is accessed via remote-controlled electric gates and an Ohme EV charger offering convenience and peace of mind.