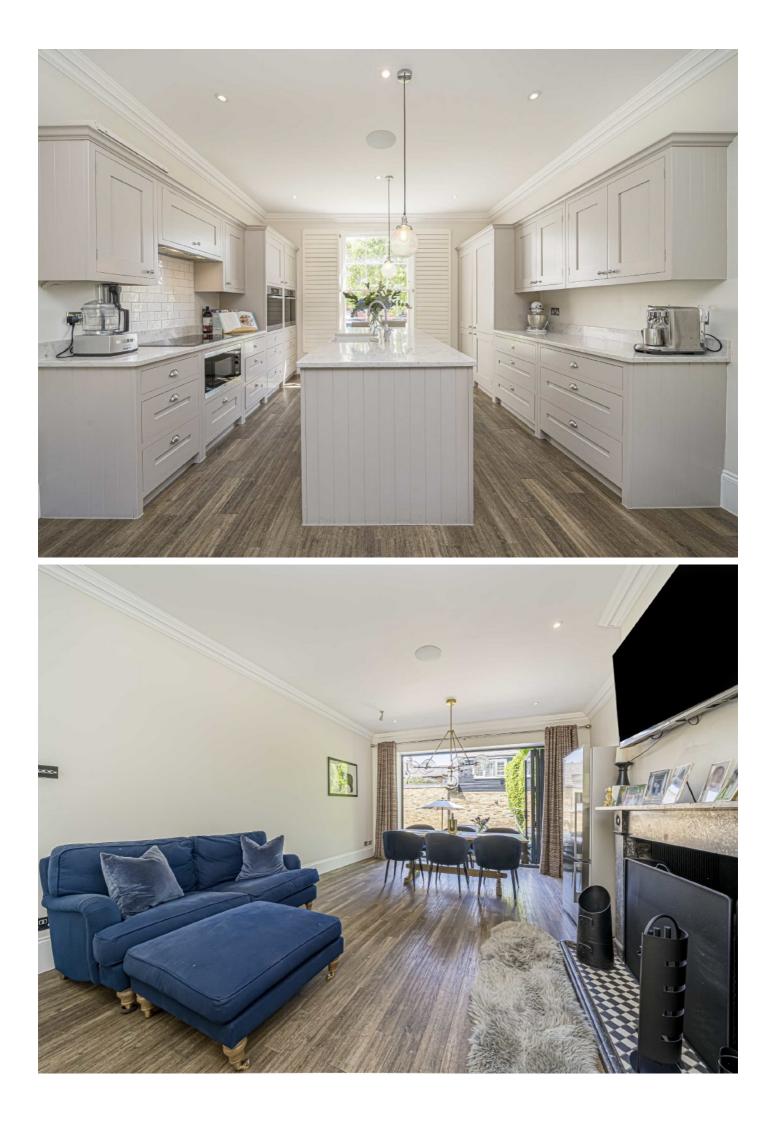

Presented in immaculate condition throughout, the home features a striking open-plan kitchen/breakfast room with a central island, granite work surfaces, and integrated Miele appliances. It also has a utility room which houses a washer, a dryer and a Belfast sink .The ground floor boasts a generous family room, a large reception room and WC. There is also a stunning wine cellar downstairs.