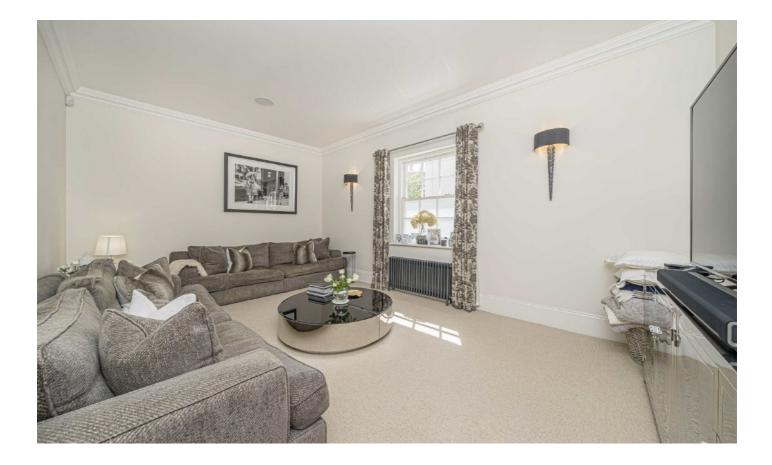

Presented in immaculate condition throughout, the home features a striking open-plan kitchen/breakfast room with a central island, granite work surfaces, and integrated Miele appliances. It also has a utility room which houses a washer, a dryer and a Belfast sink .The ground floor boasts a generous family room, a large reception room and WC. There is also a stunning wine cellar downstairs.

On the first floor, the luxurious principal bedroom includes fitted wardrobes and a beautifully appointed en-suite with a freestanding bath and walk-in shower. Three further double bedrooms and a stylish family bathroom with bath and separate walk-in shower complete the first floor. Outside, the private rear garden includes a pretty, patio area. Off-street parking is accessed via remote-controlled electric gates and an Ohme EV charger offering convenience and peace of mind.