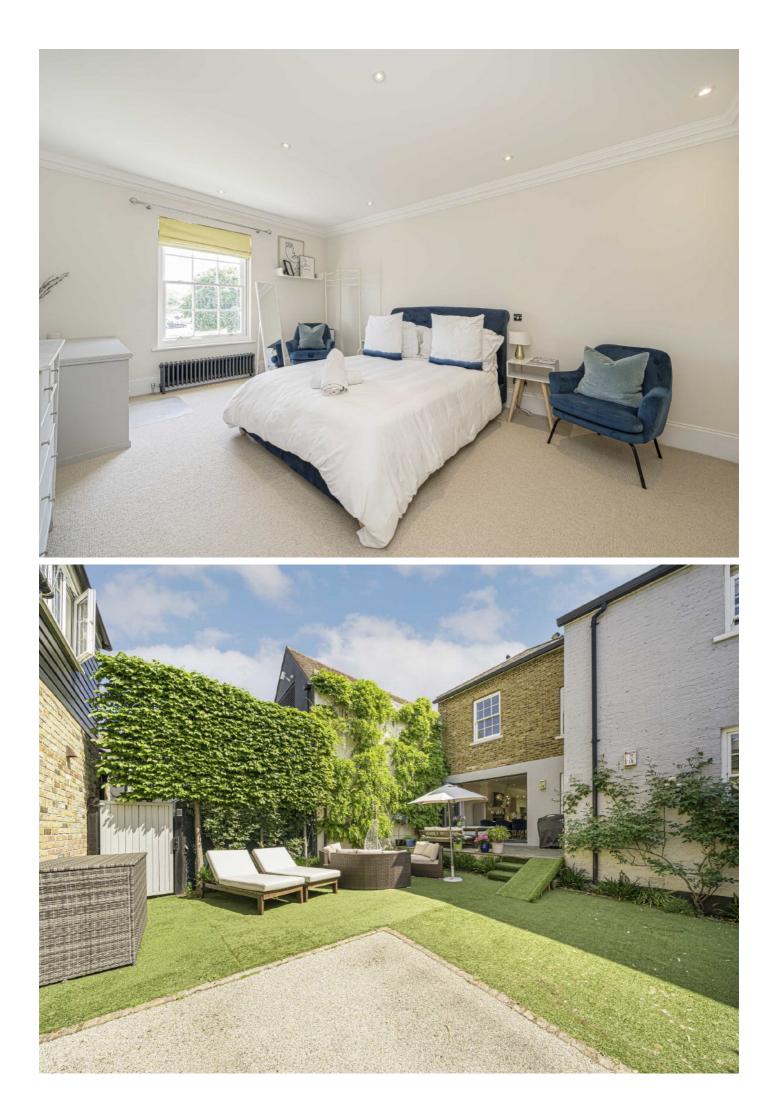

On the first floor, the luxurious principal bedroom includes fitted wardrobes and a beautifully appointed en-suite with a freestanding bath and walk-in shower. Three further double bedrooms and a stylish family bathroom with bath and separate walk-in shower complete the first floor. Outside, the private rear garden includes a pretty, patio area. Off-street parking is accessed via remote-controlled electric gates and an Ohme EV charger offering convenience and peace of mind.

Creek Road is moments from Hampton Court railway station, the River Thames, and the shops, bars and restaurants of Hampton Court and East Molesey are all a short stroll away.