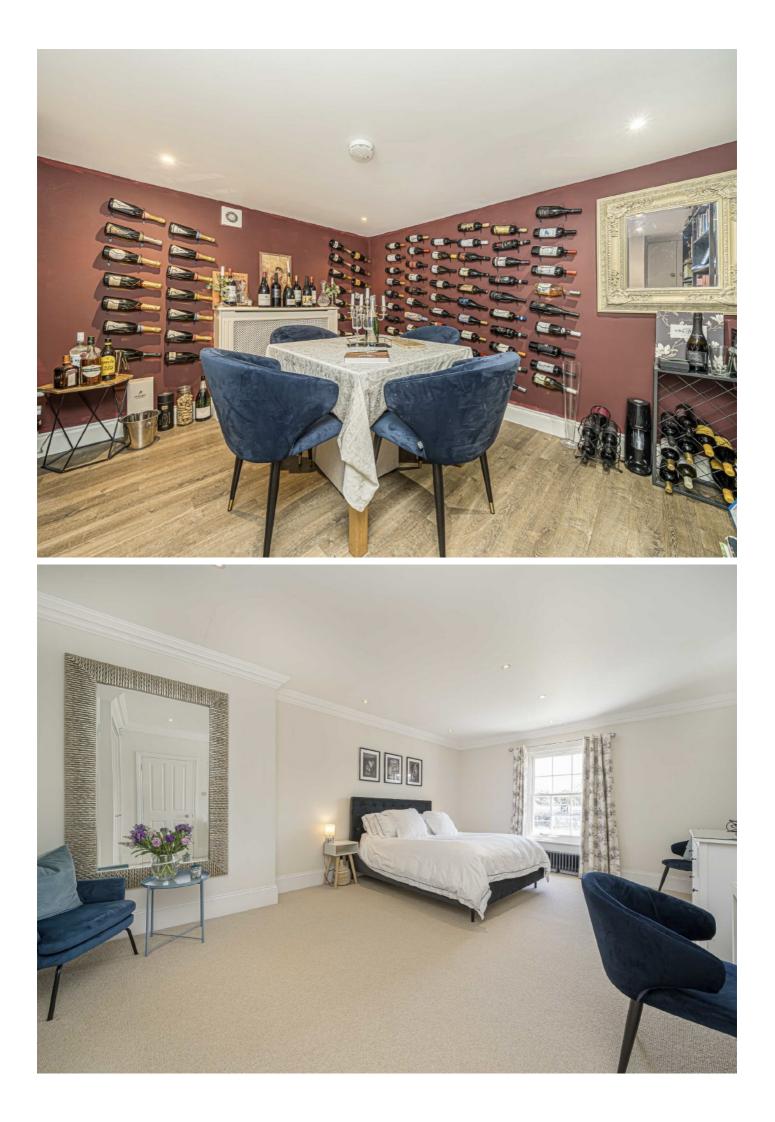

Presented in immaculate condition throughout, the home features a striking open-plan kitchen/breakfast room with a central island, granite work surfaces, and integrated Miele appliances. It also has a utility room which houses a washer, a dryer and a Belfast sink .The ground floor boasts a generous family room, a large reception room and WC. There is also a stunning wine cellar downstairs.

On the first floor, the luxurious principal bedroom includes fitted wardrobes and a beautifully appointed en-suite with a freestanding bath and walk-in shower. Three further double bedrooms and a stylish family bathroom with bath and separate walk-in shower complete the first floor. Outside, the private rear garden includes a pretty, patio area. Off-street parking is accessed via remote-controlled electric gates and an Ohme EV charger offering convenience and peace of mind.