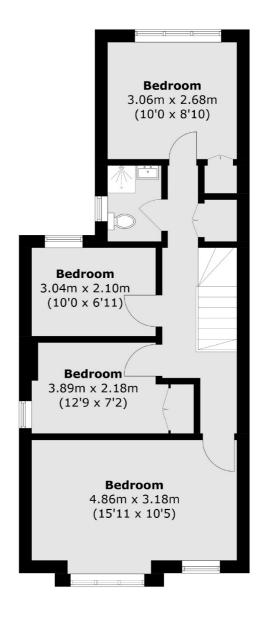

## Millbourne Road, Feltham, TW13

**Ground Floor** 

**First Floor** 

Total area (approx.): 112.8 sq. m (1,214.1 sq. ft)

Energy Rating: D. We aim to make our particulars both accurate and reliable. However they are not guaranteed; nor do they form part of an offer or contract. If you require clarification on any points then please contact us, especially if you're traveling some distance to view. Please note that appliances and heating systems have not been tested and therefore no warranties can be given as to their good working order.