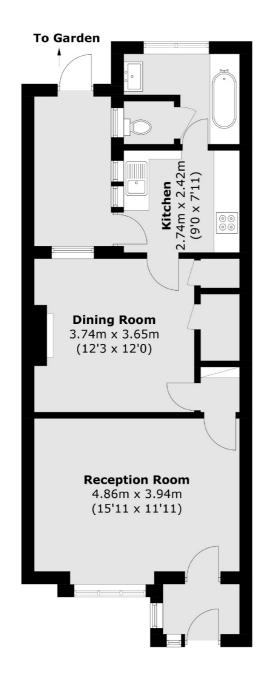

## Millbourne Road, Feltham, TW13

**Ground Floor** 

**First Floor** 

Total area (approx.): 112.8 sq. m (1,214.1 sq. ft)

Energy Rating: D. We aim to make our particulars both accurate and reliable. However they are not guaranteed; nor do they form part of an offer or contract. If you require clarification on any points then please contact us, especially if you're traveling some distance to view. Please note that appliances and heating systems have not been tested and therefore no warranties can be given as to their good working order.