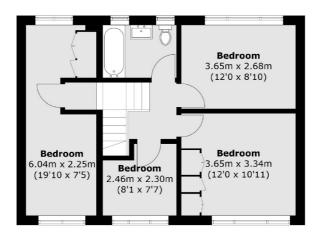

Remodelled by the current owners the layout is perfect for the modern family. With a reception room, study, utility room, WC and luxurious, open plan kitchen/diner on the ground floor.

The first floor comprises of four bedrooms. The additional space to the side having been added where the property has been extended over the years. A good sized family bathroom finishes off this floor perfectly.

## Ripley Road, Hampton, TW12

**First Floor** 

**Ground Floor** 

Total area (approx.): 151.2 sq. m (1,627.5 sq. ft)

020 8255 7777