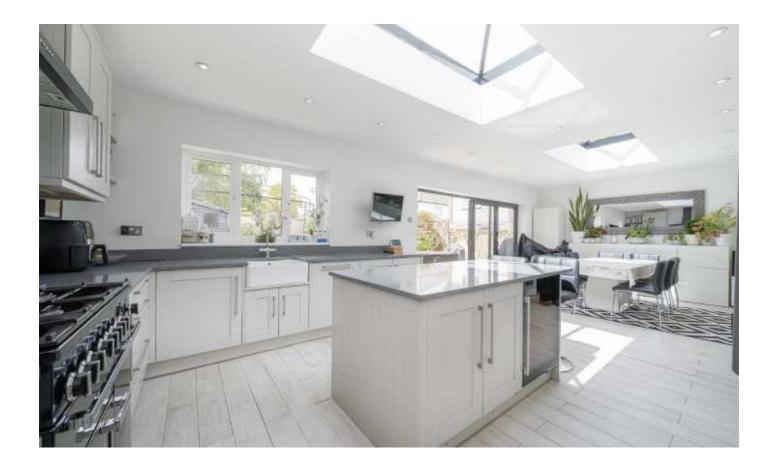

Remodelled by the current owners the layout is perfect for the modern family. With a reception room, study, utility room, WC and luxurious, open plan kitchen/diner on the ground floor.

The first floor comprises of four bedrooms. The additional space to the side having been added where the property has been extended over the years. A good sized family bathroom finishes off this floor perfectly.