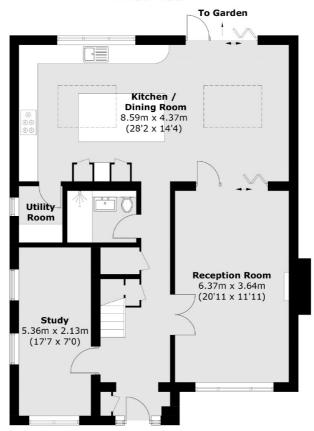

Remodelled by the current owners the layout is perfect for the modern family. With a reception room, study, utility room, WC and luxurious, open plan kitchen/diner on the ground floor.

The first floor comprises of four bedrooms. The additional space to the side having been added where the property has been extended over the years. A good sized family bathroom finishes off this floor perfectly.

## Ripley Road, Hampton, TW12

**First Floor** 

**Ground Floor** 

Total area (approx.): 151.2 sq. m (1,627.5 sq. ft)

020 8255 7777