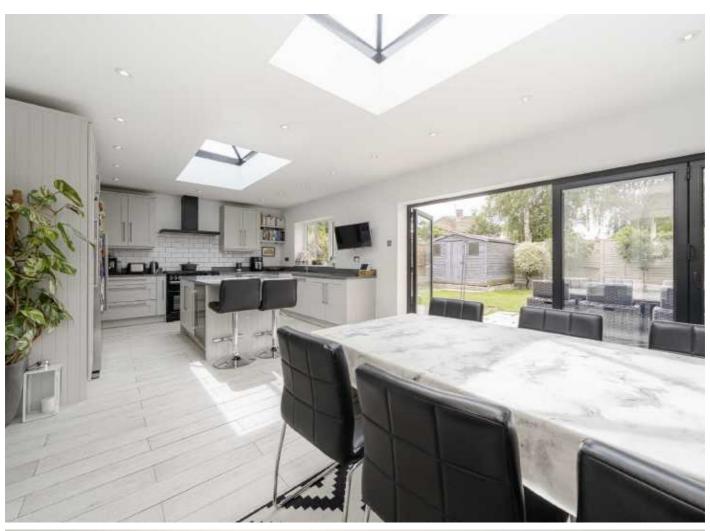

Remodelled by the current owners the layout is perfect for the modern family. With a reception room, study, utility room, WC and luxurious, open plan kitchen/diner on the ground floor.

The first floor comprises of four bedrooms. The additional space to the side having been added where the property has been extended over the years. A good sized family bathroom finishes off this floor perfectly.