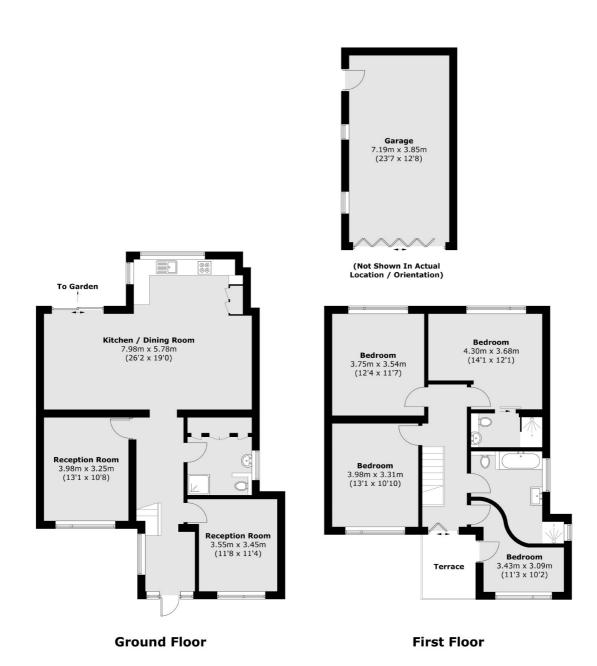

## Lavender Mews, TW12

Offered with no onward chain is this recently renovated four bedroom detached home, it benefits from having off street parking, a double garage as well as generous living space.

The property opens into a spacious entrance hall, leading to two front reception rooms and a downstairs bathroom. Beyond these the house opens up into a wonderful open plan kitchen/diner and family living space which benefits from lots of natural light.

On the first floor, there are four bedrooms and a family bathroom. The master comes with an en-suite and another bedroom benefits from having its own terrace.

Externally, the property benefits from having two gardens. A private paved courtyard making either the perfect spot for outdoor dining and a delightful rear garden with decking and a lawn to provide a tranquil spot to unwind or entertain.

## Lavender Mews, Hampton, TW12

Total area (approx.): 161.5 sq. m (1,738.3 sq. ft) Garage (approx.): 28.3 sq. m (304.6 sq. ft) Terrace (approx.): 5.0 sq. m (53.8 sq. ft)

Hampton

Hampton

Sales

TW12 2BD

93 Station Road