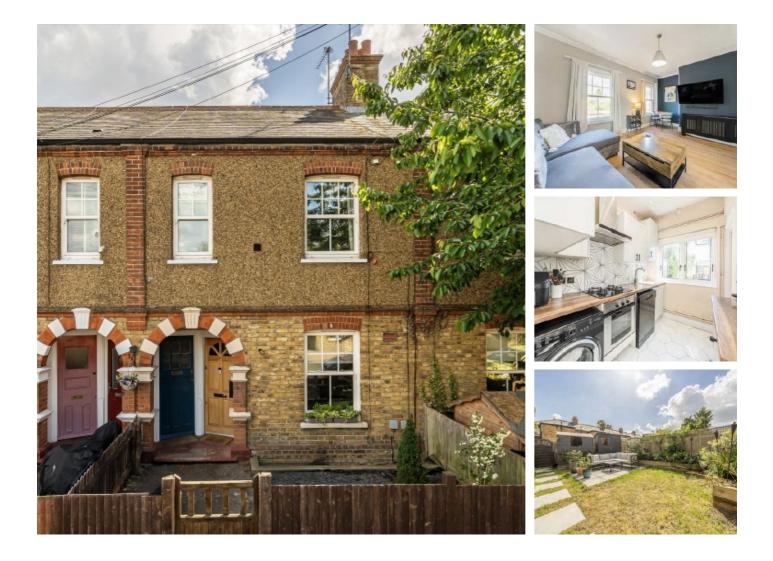

## Beards Hill, TW12 £350,000

A stylish one bedroom Victorian, first floor, maisonette that is in immaculate condition and comes with a private garden. When are you free to take a look?

Found just off Oldfield Road, Beards Hill is an ideal location - minutes walk to the local shops, the train station, and Hampton Green at the heart of the village.

#### Features

One Bedroom First Floor Maisonette Victorian Private Garden Well Presented Cul De Sac