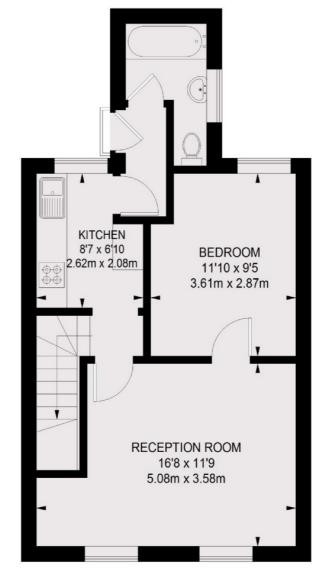

### Beards Hill, Hampton, TW12

GROUND FLOOR

**FIRST FLOOR** 

#### TOTAL APPROX. FLOOR AREA 486 SQ. FT. (45.1 SQ. M.)

Hampton 93 Station Road Hampton TW12 2BD Sales 020 8255 7777 Energy Rating: C. We aim to make our particulars both accurate and reliable. However they are not guaranteed; nor do they form part of an offer or contract. If you require clarification on any points then please contact us, especially if you're traveling some distance to view. Please note that appliances and heating systems have not been tested and therefore no warranties can be given as to their good working order.