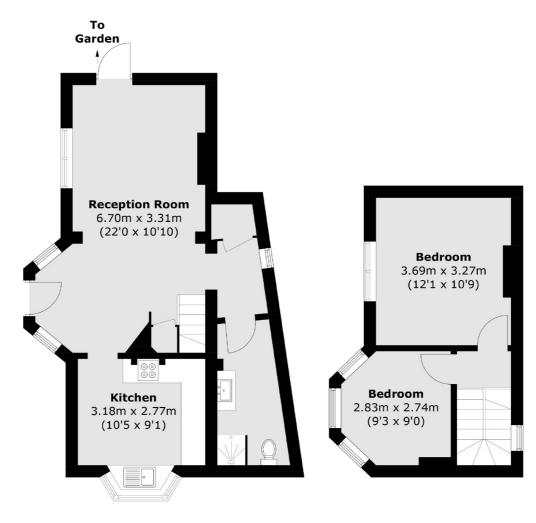

## Upper Sunbury Road, Hampton, TW12

**Ground Floor** 

Hampton

Hampton

Sales

TW12 2BD

93 Station Road

020 8255 7777

**First Floor** 

Total area (approx.): 69.1 sq. m (743.8 sq. ft)