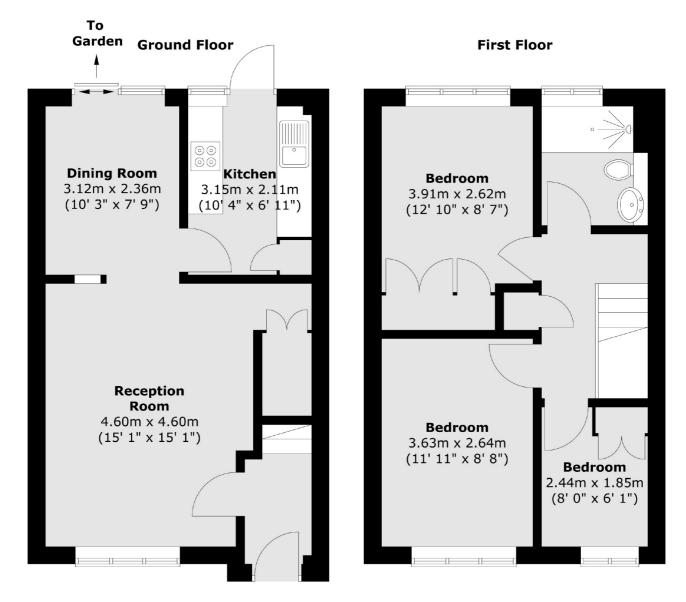

### Vincent Row, Hampton, TW12

Total area (approx.) : 72.6 sq. m (781 sq. ft)

Hampton 93 Station Road Hampton TW12 2BD Sales 020 8255 7777 Energy Rating: E. We aim to make our particulars both accurate and reliable. However they are not guaranteed; nor do they form part of an offer or contract. If you require clarification on any points then please contact us, especially if you're traveling some distance to view. Please note that appliances and heating systems have not been tested and therefore no warranties can be given as to their good working order.