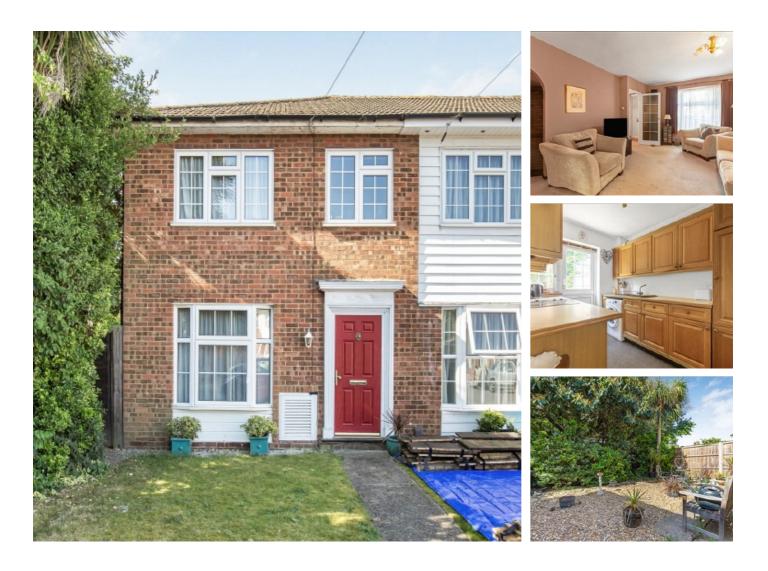

## **Vincent Row, TW12** £699,950

Offered with no onward chain, this end of terrace three bedroom Neo Georgian offers an incredible opportunity to be transformed into a wonderful family home. It benefits from being located in a quiet cul-de-sac, a garage and wrap around garden.

Situated off Windmill Road, it is only a five minutes' stroll from Hampton Hill High Street, with its array of vibrant cafes, restaurants and a wide selection of shops. The Royal Bushy Park and a choice of schools are also within easy walking distance.

#### Features

Three Bedrooms End Of Terrace Garage Private Garden Cul De Sac Neo Georgian