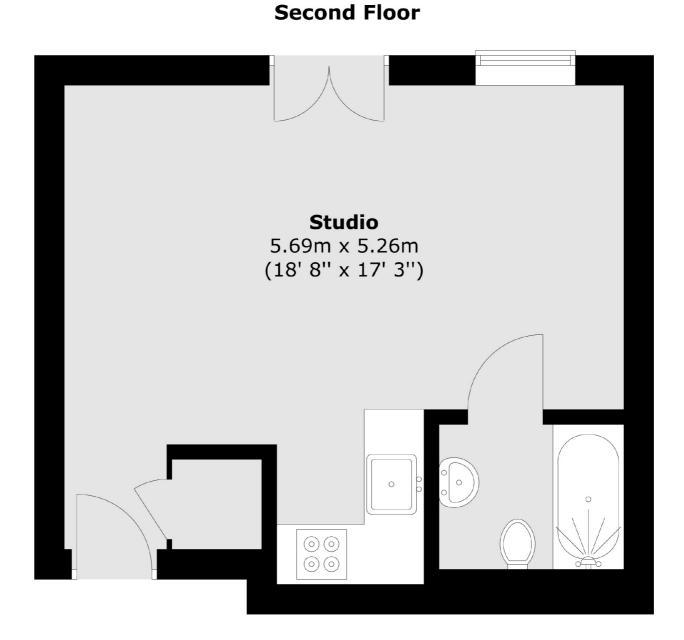

### Bridge Road, East Molesey, KT8

Total area (approx.) : 28.5 sq. m (307 sq. ft)

Hampton 93 Station Road Hampton TW12 2BD Sales 020 8255 7777 Energy Rating: E. We aim to make our particulars both accurate and reliable. However they are not guaranteed; nor do they form part of an offer or contract. If you require clarification on any points then please contact us, especially if you're traveling some distance to view. Please note that appliances and heating systems have not been tested and therefore no warranties can be given as to their good working order.