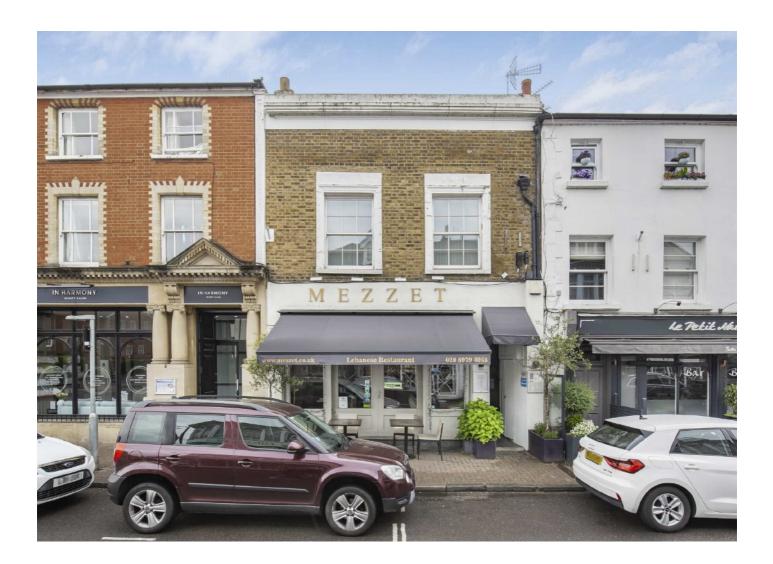

## Bridge Road, KT8 £235,000

Coming with no onward chain this makes a great first time buy or investment. A top floor studio flat with a juliette balcony that we expect will not hang around.

Bridge Road is located just opposite Hampton Court Station with boutique and antique shops, great restaurants and local convenience shops on your doorstep.

### Features

Top Floor Flat Entryphone System Electric Heating Juliette Balcony Popular Location No Onward Chain