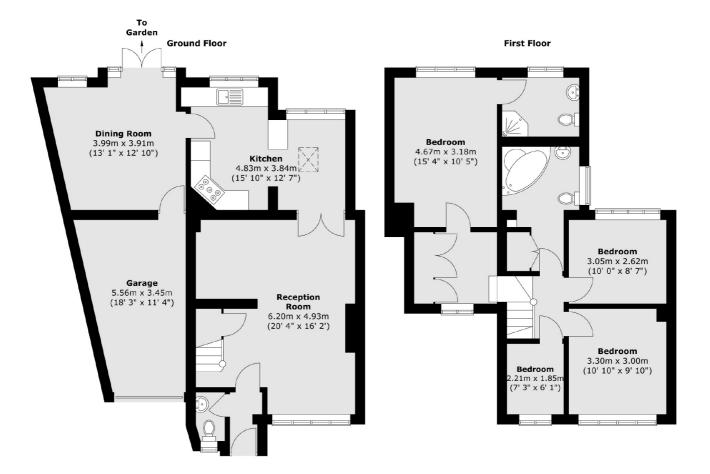

### Cleves Way, Hampton, TW12

Total area (approx.) : 148.4 sq. m (1597 sq. ft)

Hampton 93 Station Road Hampton TW12 2BD Sales 020 8255 7777 Energy Rating: D. We aim to make our particulars both accurate and reliable. However they are not guaranteed; nor do they form part of an offer or contract. If you require clarification on any points then please contact us, especially if you're traveling some distance to view. Please note that appliances and heating systems have not been tested and therefore no warranties can be given as to their good working order.