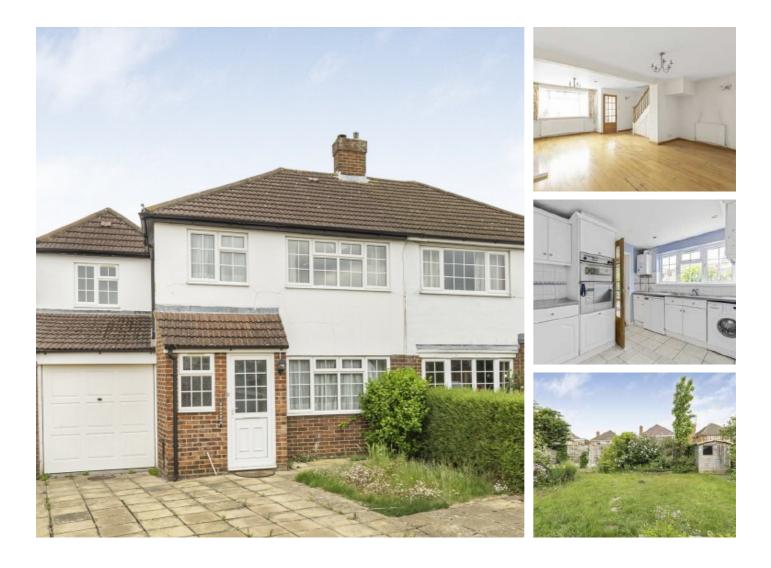

## **Cleves Way, TW12** £795,000

Coming with no onward chain, this is a particularly spacious four bedroom, two bathroom semi-detached family home. With a private garden, garage and scope to further extend (subject to planning permission) we know it will be a popular one.

Cleves Way is a secluded cul-de-sac that is close to some great local schools, Waitrose and Hampton train station are nearby as well as local bus routes.

### Features

Semi-Detached Four Bedrooms Two Bathrooms Private Garden Off-Street Parking No Onward Chain