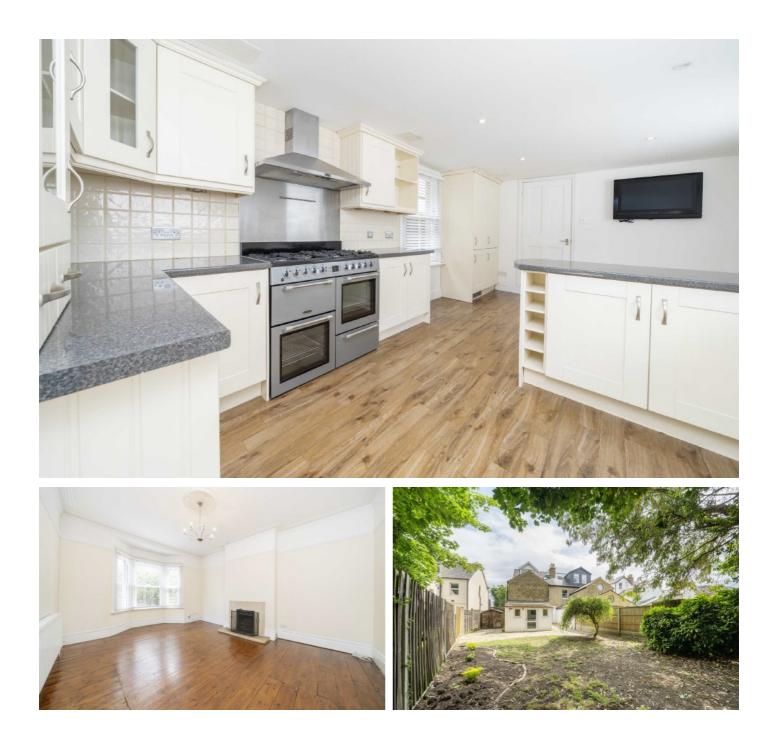

The ground floor offers excellent versatility with two inviting reception rooms, a bright and airy kitchen/breakfast room ideal for family meals or social gatherings, as well as a utility room and a downstairs cloakroom.

To the rear, a generous, fully enclosed garden provides a private outdoor retreat, perfect for children to play or for hosting summer barbecues.

West Grove, Walton-On-Thames, KT12

Hampton 93 Station Road Hampton TW12 2BD Lettings 020 8255 8899 Energy Rating: . We aim to make our particulars both accurate and reliable. However they are not guaranteed; nor do they form part of an offer or contract. If you require clarification on any points then please contact us, especially if you're traveling some distance to view. Please note that appliances and heating systems have not been tested and therefore no warranties can be given as to their good working order.