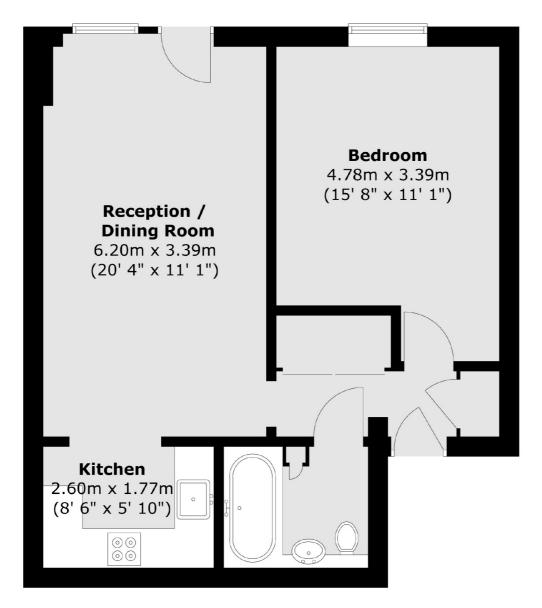

## Wooldridge Close, Feltham, TW14

Total area (approx.) : 51.9 sq. m (559 sq. ft)

Hampton 93 Station Road Hampton TW12 2BD Lettings 020 8255 8899 Energy Rating: B. We aim to make our particulars both accurate and reliable. However they are not guaranteed; nor do they form part of an offer or contract. If you require clarification on any points then please contact us, especially if you're traveling some distance to view. Please note that appliances and heating systems have not been tested and therefore no warranties can be given as to their good working order.