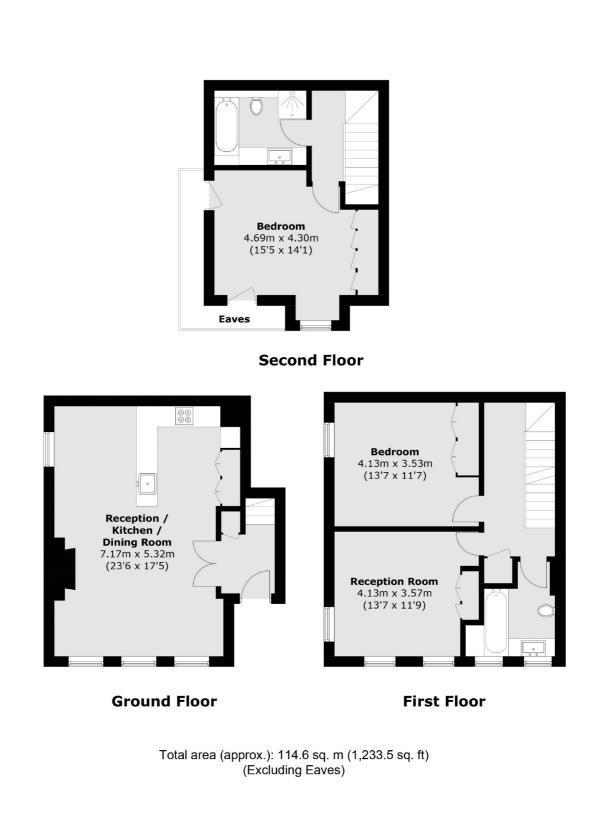

## High Street, TW12 £795,000

Set in the Coach House is this three bedroom flat. Beautifully finished, over three floors and with views over Bushy Park, this former WWI drill hall blends period charm with modern style in a prime location.

### Features

Three Bedrooms Gated Parking Share Of Freehold Views Over Bushy Park Modern Finish Characterful Building