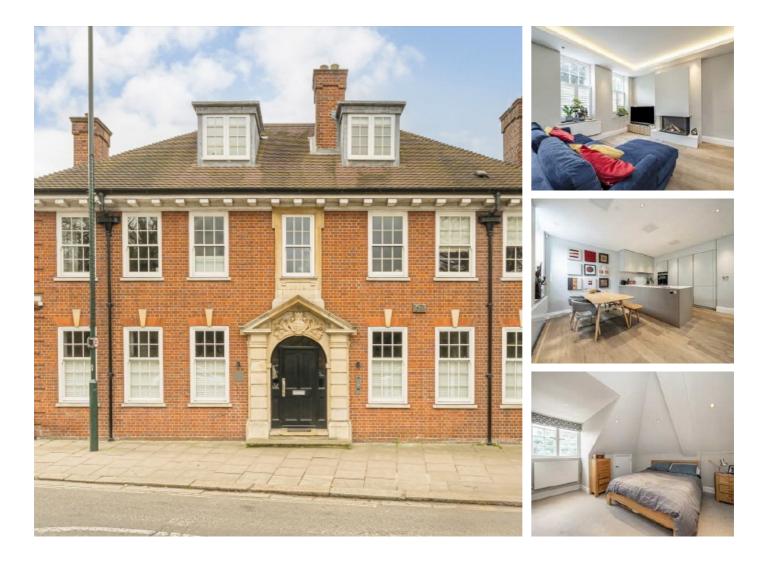

## High Street, TW12 £795,000

Set in the Coach House is this three bedroom flat. Beautifully finished, over three floors and with views over Bushy Park, this former WWI drill hall blends period charm with modern style in a prime location.

### Features

Three Bedrooms Gated Parking Share Of Freehold Views Over Bushy Park Modern Finish Characterful Building