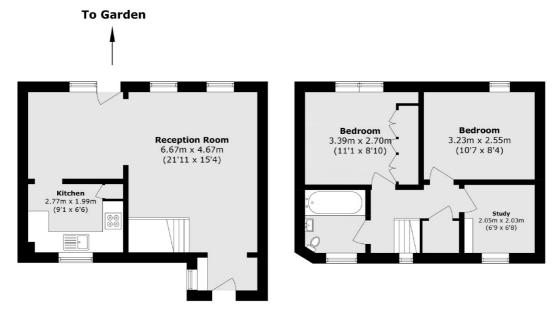

### Partridge Road, Hampton, TW12

**Ground Floor** 

**First Floor** 

Total area (approx.): 64.3 sq. m (692.1 sq. ft)

Hampton 93 Station Road Hampton TW12 2BD Sales 020 8255 7777 Energy Rating: D. We aim to make our particulars both accurate and reliable. However they are not guaranteed; nor do they form part of an offer or contract. If you require clarification on any points then please contact us, especially if you're traveling some distance to view. Please note that appliances and heating systems have not been tested and therefore no warranties can be given as to their good working order.