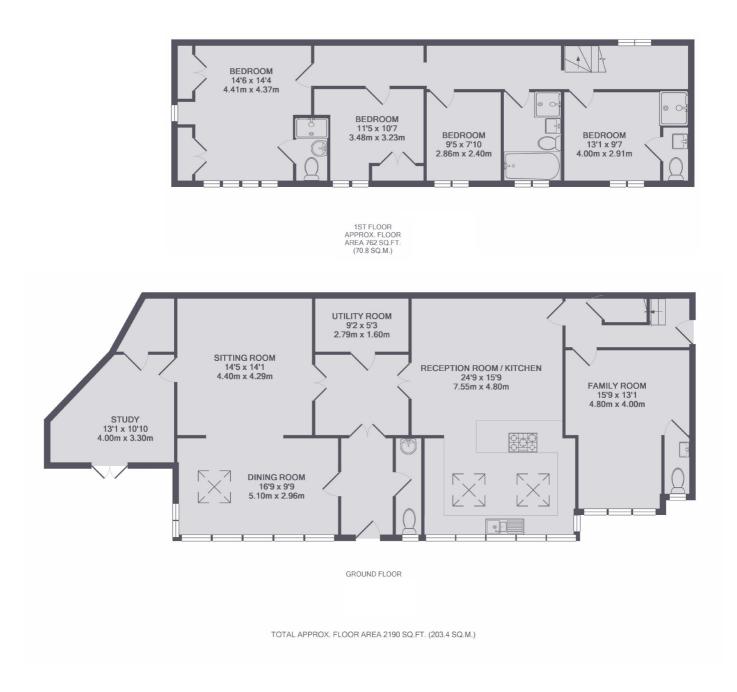

## Church Street, TW16 £3,690 Per calendar month

We are proud to present this exceptional five/six bedroom family home on a private road in heart of the desirable Lower Sunbury, 50 metres from the Thames. With plenty of living space, 5/6 double bedrooms, a private rear garden and off-street parking for multiple cars, this unique property is perfect for families.

### Features

Four Bedrooms Multiple Reception Rooms Eat In Kitchen Private Parking Enclosed Garden Two Bathrooms