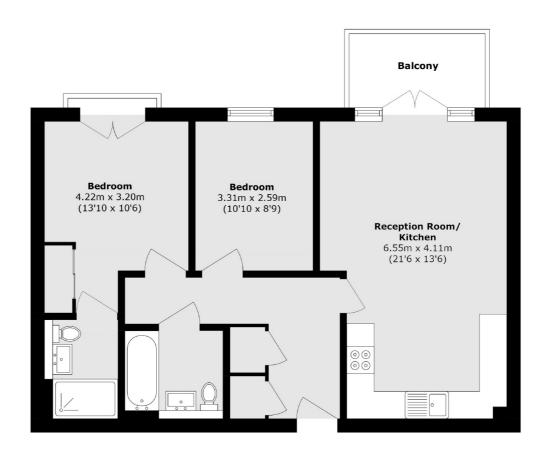

## Dyas Road, Sunbury-On-Thames, TW16

Total area (approx.): 66.6 sq. m (716.8 sq. ft)
Balcony area (approx.): 4.8 sq. m (51.6 sq. ft)

Hampton

Hampton TW12 2BD

020 8255 8899

Lettings

93 Station Road