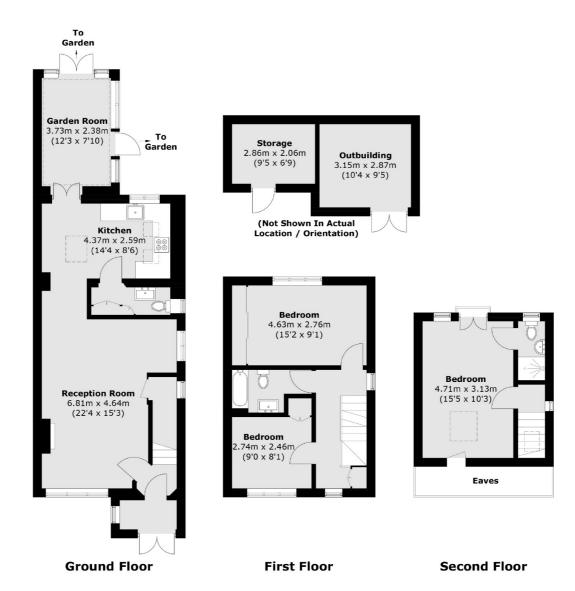

## Priory Road, Hampton, TW12

Total area (approx.): 110.6 sq. m (1,190.5 sq. ft) (Excluding Eaves) Storage / Workshop: 15.6 sq. m (167.9 sq. ft)

Hampton

Hampton

Sales

TW12 2BD

93 Station Road

020 8255 7777