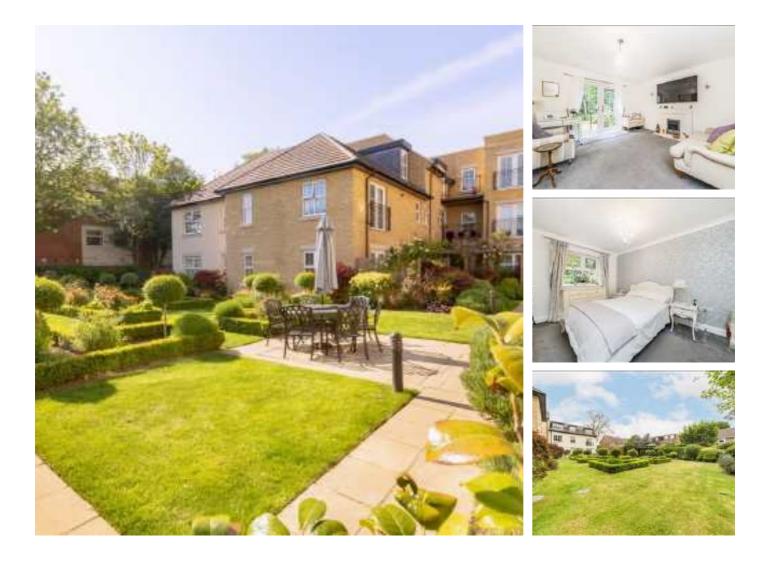

## High Street, TW12 £440,000

A spacious ground floor apartment set in delightful landscaped gardens with a private patio garden. The developers designed this exclusive development to suit the needs of home buyers over the age of 55 to ensure a peaceful lifestyle.

Conveniently located in the heart of Hampton Hill with an excellent selection of shops and restaurants. Fulwell Golf Club and station (regular service to London Waterloo) are on the door step, as is access to Bushy Park.

### Features

Two Bedrooms Ground Floor Flat Patio Garden Communal Gardens Over 55s Development No Onward Chain