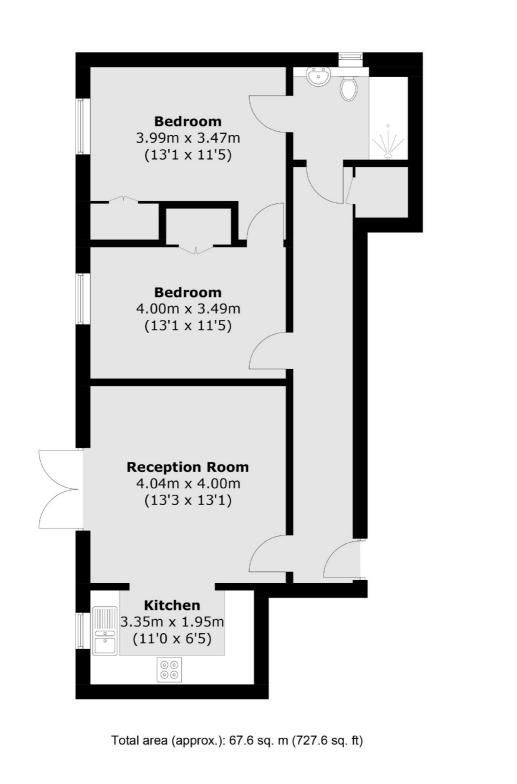

### Features

Two Bedrooms Ground Floor Flat Patio Garden Communal Gardens Over 55s Development No Onward Chain