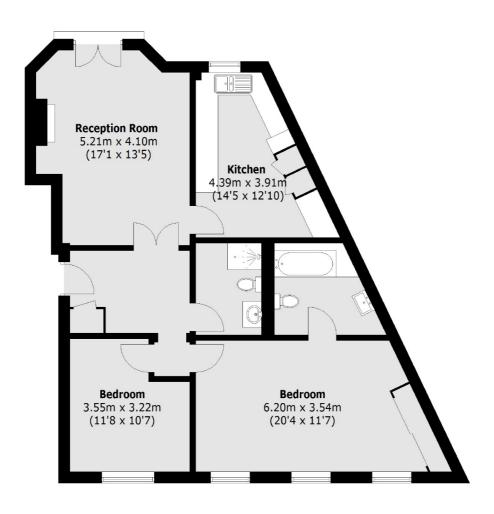

## Queens Reach, East Molesey, KT8

Total area (approx.): 86.1 sq. m (926.8 sq. ft)

Hampton

Hampton

Sales

TW12 2BD

93 Station Road

020 8255 7777