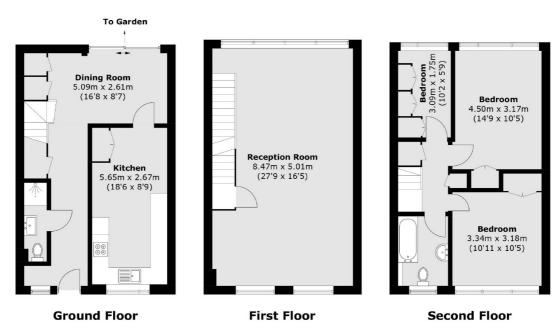

## Bedster Gardens, KT8 £599,950

This is a three bedroom town house coming with a massive, light and bright reception room, private garden and off street parking. It makes a great family home so please do drop us a call to view.

## **Features**

Town House
Three Bedrooms
Hurst Park
Rear Garden
Off Street Parking
Large Reception Room

## Bedster Gardens, West Molesey, KT8

Total area (approx.): 127.8 sq. m (1,375.6 sq. ft)

020 8255 7777