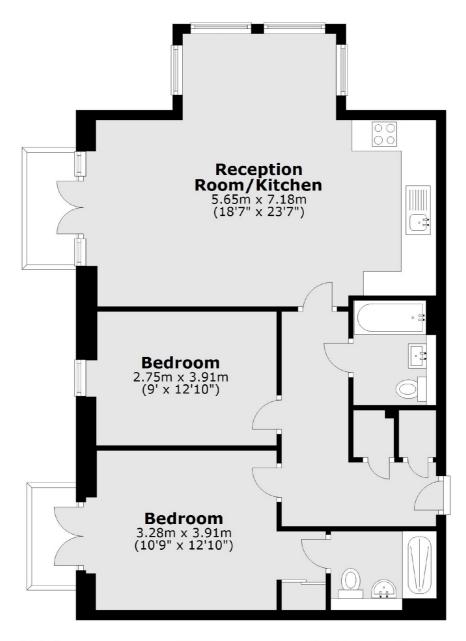

## Dyas Road, TW16

£1,700 Per calendar month

A modern two bedroom ground floor apartment with two bathrooms and two patio areas. The property has a bright and spacious feel with the added bonus of an allocated underground parking space and no forward chain.

#### **Features**

Ground Floor Two Bedrooms Two Bathrooms Open Plan Allocated Underground Parking No Forward Chain

#### **Ground Floor**

Total area: approx. 77.8 sq. metres (837.5 sq. feet)

Hampton

Hampton

Lettings

TW12 2BD

93 Station Road

020 8255 8899