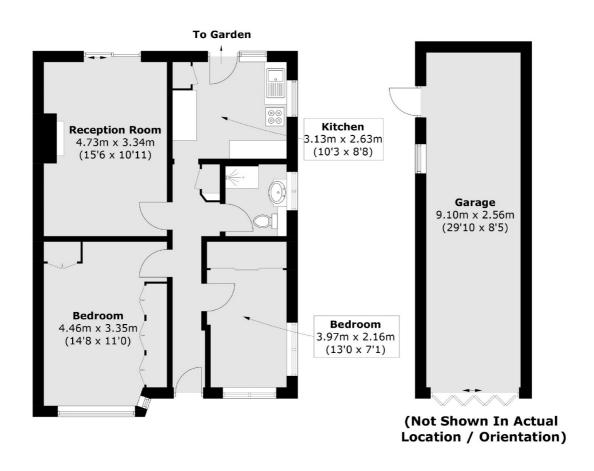

## Cotswold Road, Hampton, TW12

Total area (approx.): 59.9 sq. m (644.7 sq. ft) Garage : 23.8 sq. m (256.1 sq. ft)

Hampton

Hampton

Sales

TW12 2BD

93 Station Road

020 8255 7777