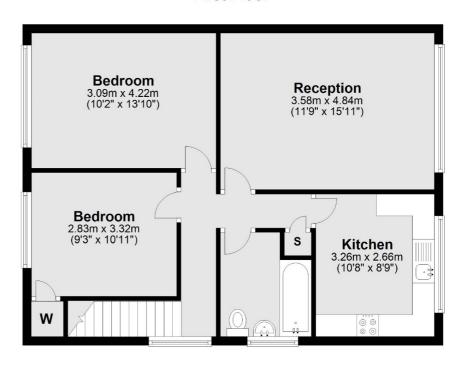

#### **First Floor**

Main area: Approx. 64.5 sq. metres (693.9 sq. feet)

Plus garages, approx. 12.2 sq. metres (131.1 sq. feet)

Hampton

Hampton

Sales

TW12 2BD

93 Station Road