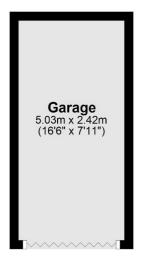

## **Ground Floor**

#### **First Floor**

Main area: Approx. 64.5 sq. metres (693.9 sq. feet)

Plus garages, approx. 12.2 sq. metres (131.1 sq. feet)

Hampton

Hampton

Sales

TW12 2BD

93 Station Road