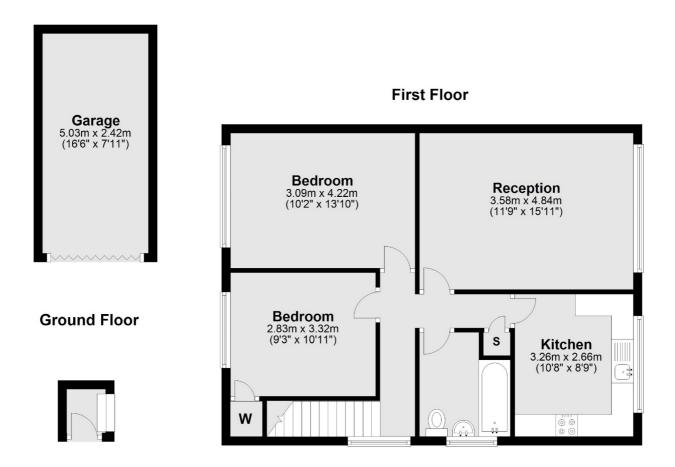

## Percy Road, Hampton, TW12

Main area: Approx. 64.5 sq. metres (693.9 sq. feet) Plus garages, approx. 12.2 sq. metres (131.1 sq. feet)

Hampton 93 Station Road Hampton TW12 2BD Sales 020 8255 7777 Energy Rating: C. We aim to make our particulars both accurate and reliable. However they are not guaranteed; nor do they form part of an offer or contract. If you require clarification on any points then please contact us, especially if you're traveling some distance to view. Please note that appliances and heating systems have not been tested and therefore no warranties can be given as to their good working order.