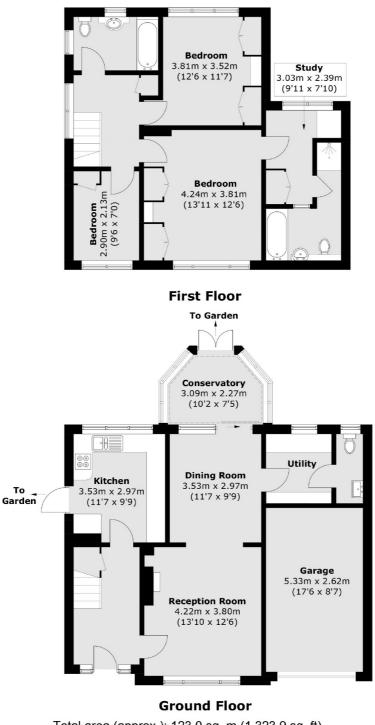

### South Road, Hampton, TW12

Total area (approx.): 123.0 sq. m (1,323.9 sq. ft) Garage : 16.8 sq. m (180.8 sq. ft) Total : 139.8 sq. m (1,504.7 sq. ft)

Hampton 93 Station Road Hampton TW12 2BD Sales 020 8255 7777 Energy Rating: C. We aim to make our particulars both accurate and reliable. However they are not guaranteed; nor do they form part of an offer or contract. If you require clarification on any points then please contact us, especially if you're traveling some distance to view. Please note that appliances and heating systems have not been tested and therefore no warranties can be given as to their good working order.