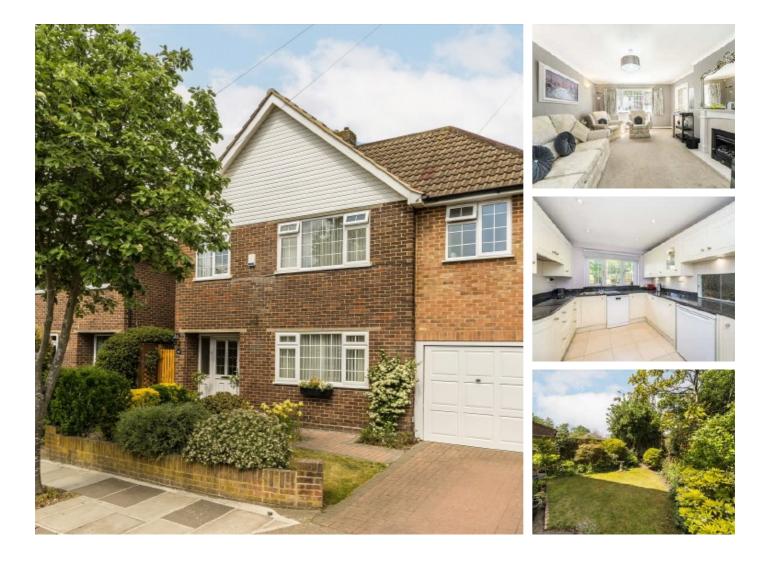

## **South Road, TW12** £699,950

A rare opportunity to acquire this attractive, spacious three bedroom house with plenty of living space, modern kitchen with separate utility room, en suite bathroom, garage, off street parking and private garden.

Located on a quiet residential road by Hatherop Park, a short walk to the Ofsted outstanding Hampton Infants school and transport links. This is the perfect location for families either local or moving to the area.

#### Features

Three Bedrooms Detached Off Street Parking Garage Private Garden Scope To Extend (STPP)