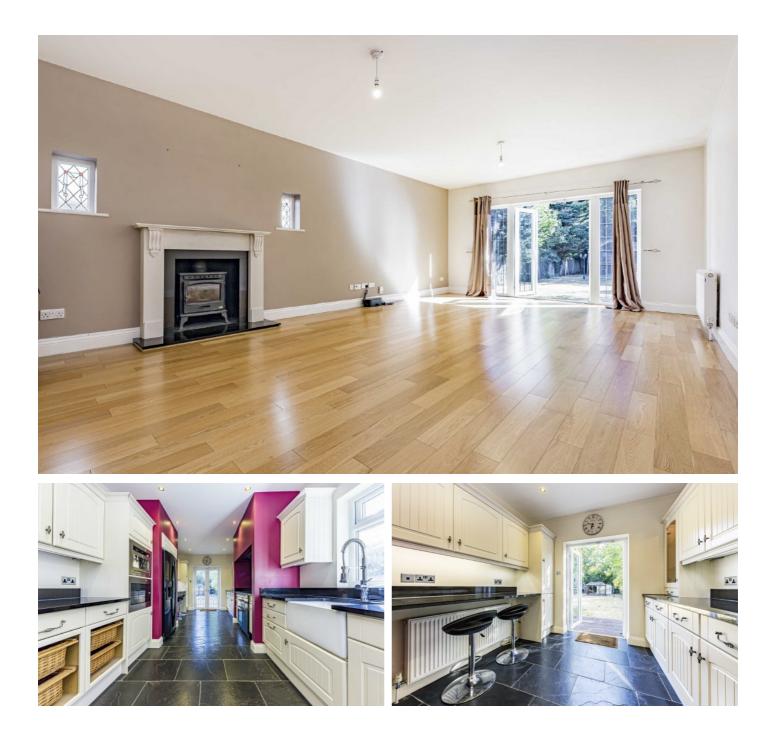

## Darby Crescent, TW16 £3,750 Per calendar month

A beautiful four bedroom, two bathroom family home presented in excellent order throughout. The house has a generous kitchen, separate dining room and a spacious reception room.

Ideal for growing families, the property features three versatile reception roomsperfect for relaxing, entertaining, or setting up a playroom or home office. Two of the bedrooms benefit from en-suite bathrooms, alongside a modern family bathroom and a separate WC to comfortably accommodate a busy household.