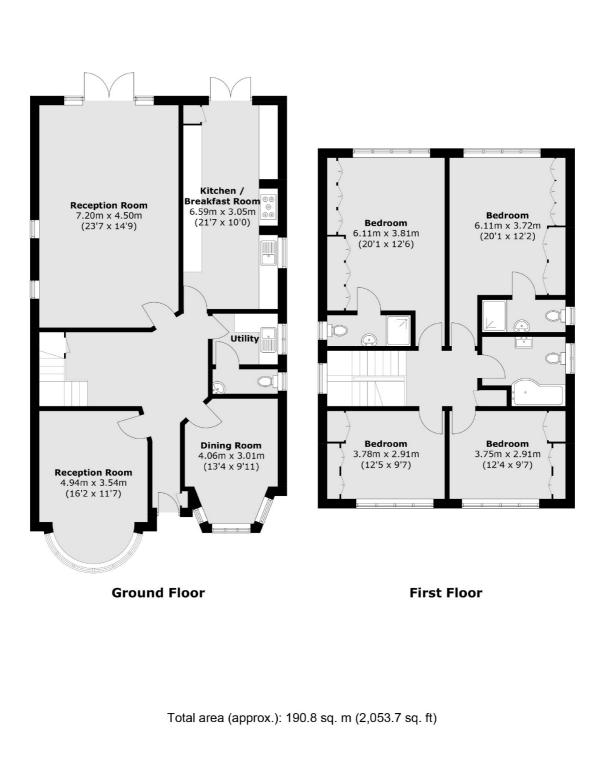

## Darby Crescent, TW16 £3,750 Per calendar month

A beautiful four bedroom, two bathroom family home presented in excellent order throughout. The house has a generous kitchen, separate dining room and a spacious reception room.

Ideal for growing families, the property features three versatile reception roomsperfect for relaxing, entertaining, or setting up a playroom or home office. Two of the bedrooms benefit from en-suite bathrooms, alongside a modern family bathroom and a separate WC to comfortably accommodate a busy household.