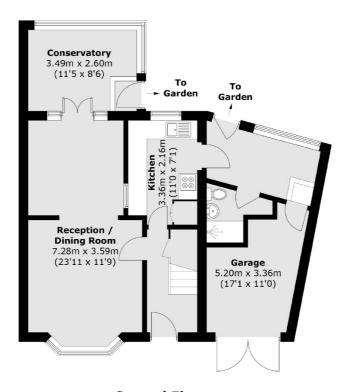

#### **Features**

Three Bedrooms
Semi-Detached
Large Garden
Garage
Off-Street Parking
Scope To Extend (STPP)

#### **Ground Floor**

Total area (approx.): 109.1 sq. m (1,174.3 sq. ft) (Including Garage)

020 8255 7777