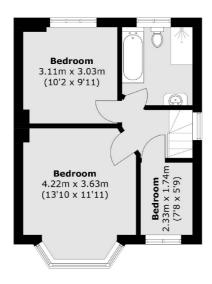

#### **Features**

Three Bedrooms
Semi-Detached
Large Garden
Garage
Off-Street Parking
Scope To Extend (STPP)

### Priory Close, Hampton, TW12

**First Floor** 