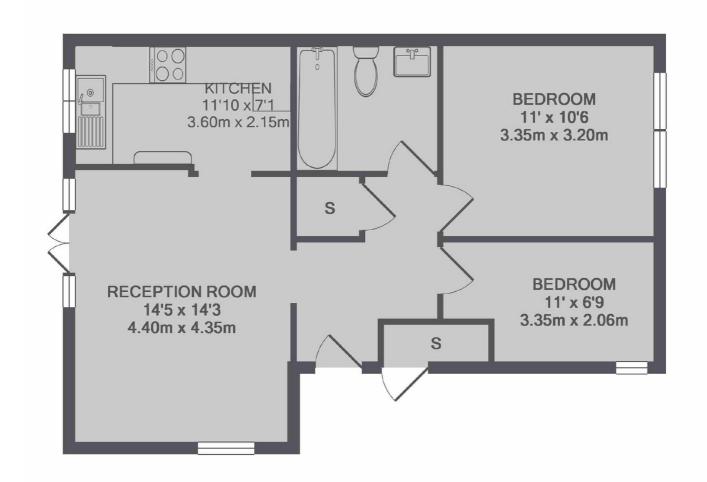

## Briar Close, Hampton, TW12

TOTAL APPROX. FLOOR AREA 586 SQ.FT. (54.5 SQ.M.)

Hampton

Hampton TW12 2BD

Lettings

93 Station Road

020 8255 8899