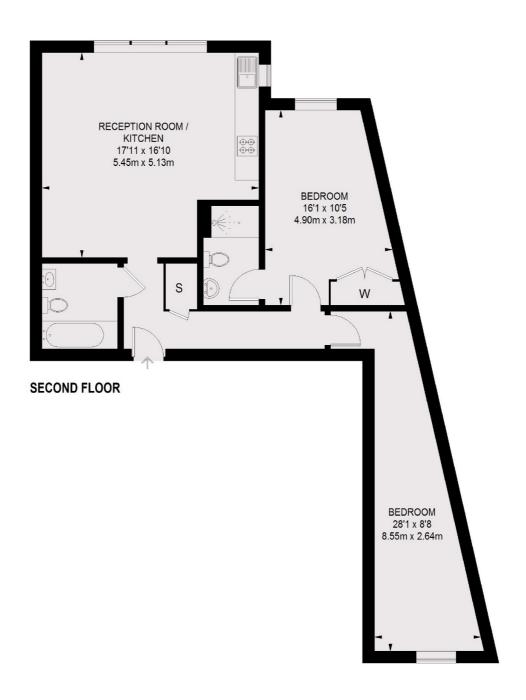

## High Street, Hampton Hill, TW12

TOTAL APPROX. FLOOR AREA 802 SQ. FT. (74.49 SQ. M.)

Hampton

Hampton TW12 2BD

020 8255 7777

Sales

93 Station Road