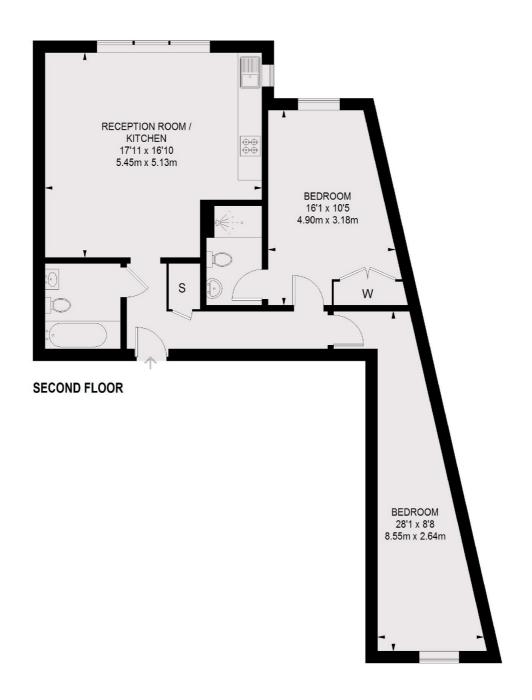

## High Street, Hampton Hill, TW12

TOTAL APPROX. FLOOR AREA 802 SQ. FT. (74.49 SQ. M.)

Hampton

Hampton

Sales

TW12 2BD

93 Station Road

020 8255 7777