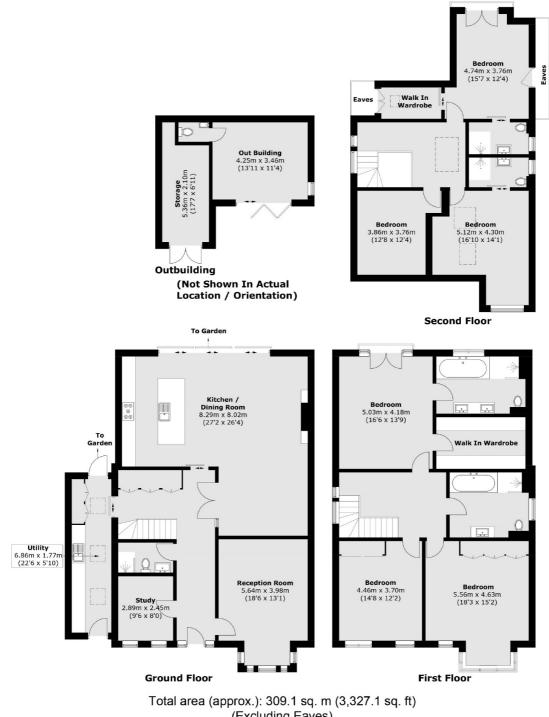

This house has an incredible open plan kitchen/diner, perfect for entertaining and offering a spectacular view of the garden through the glass sliding doors. With a further reception room, utility room, study and bathroom.

Upstairs the house has a principle suite with walk in wardrobe and en-suite bathroom as well as two more double bedrooms and family bathroom.

Moving onto the next floor offering two more double bedrooms with two ensuites and an additional store room. This is overall an exceptional house.

## Ormond Crescent, Hampton, TW12

(Excluding Eaves) Outbuilding : 26.3 sq. m (283.1 sq. ft)

Hampton 93 Station Road Hampton TW12 2BD Sales 020 8255 7777 Energy Rating: B. We aim to make our particulars both accurate and reliable. However they are not guaranteed; nor do they form part of an offer or contract. If you require clarification on any points then please contact us, especially if you're traveling some distance to view. Please note that appliances and heating systems have not been tested and therefore no warranties can be given as to their good working order.