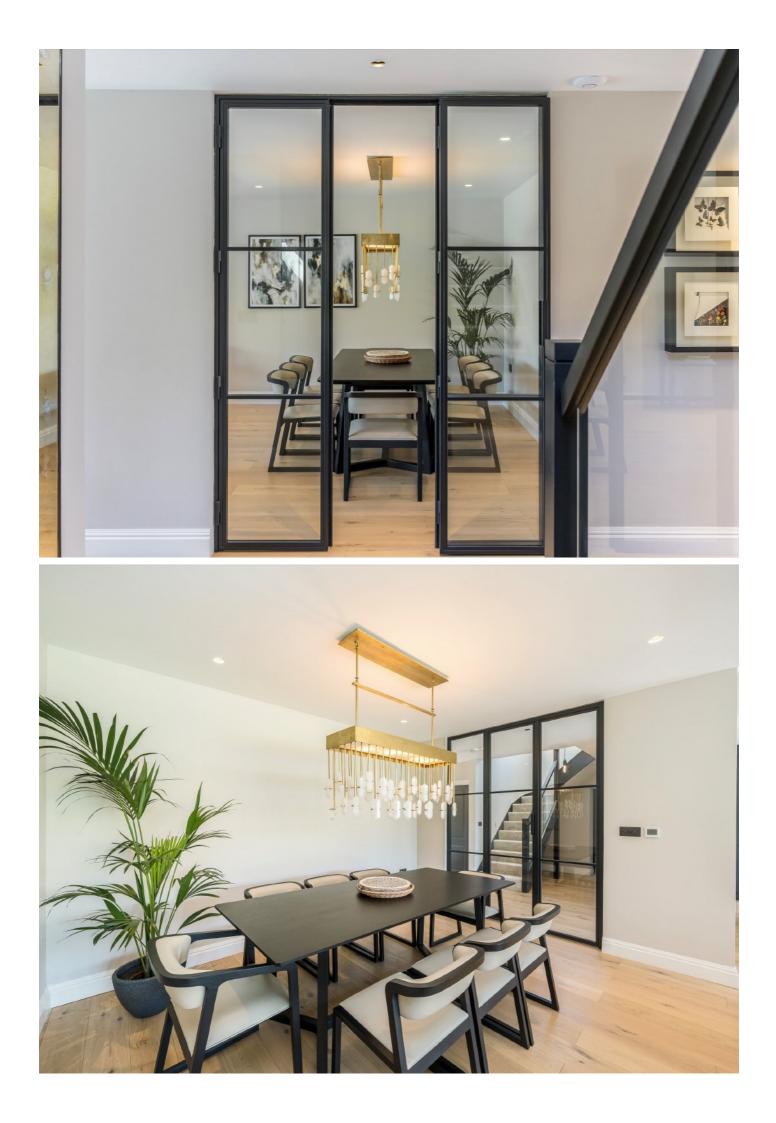

This house has an incredible open plan kitchen/diner, perfect for entertaining and offering a spectacular view of the garden through the glass sliding doors. With a further reception room, utility room, study and bathroom.