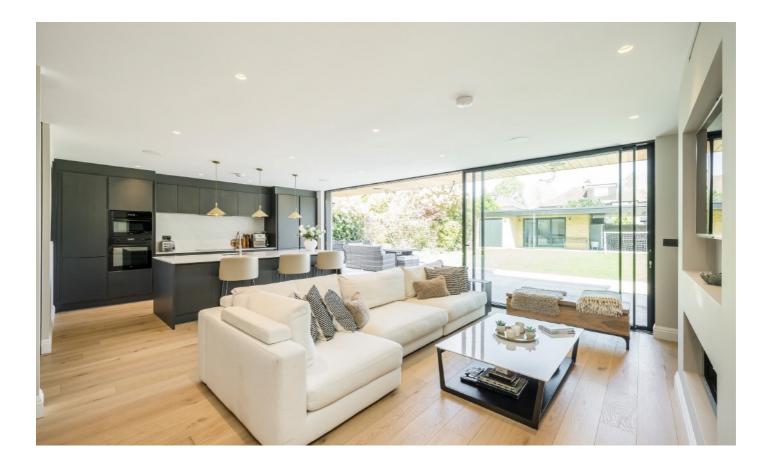

This house has an incredible open plan kitchen/diner, perfect for entertaining and offering a spectacular view of the garden through the glass sliding doors. With a further reception room, utility room, study and bathroom.