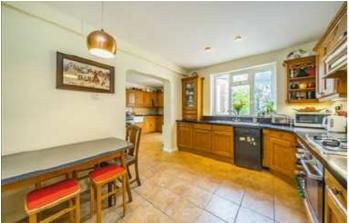

## **Ormond Crescent, TW12**

You are greeted by a spacious entrance hallway that leads to multiple reception rooms, a kitchen, separate dining room and office on the ground floor. We particularly like how the house is spread over just the two floors giving plenty of lateral living space.