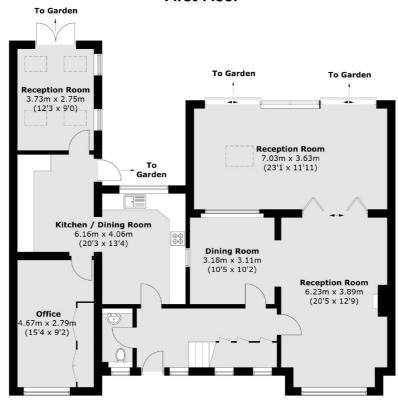

## **Ormond Crescent, TW12**

You are greeted by a spacious entrance hallway that leads to multiple reception rooms, a kitchen, separate dining room and office on the ground floor. We particularly like how the house is spread over just the two floors giving plenty of lateral living space.

### Ormond Crescent, Hampton, TW12

**First Floor** 

**Ground Floor** 

Total area (approx.): 216.3 sq. m (2,328.2 sq. ft)

020 8255 7777