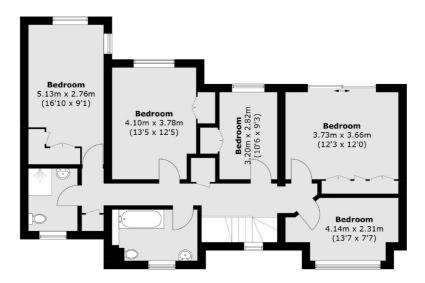

Upstairs we have five bedrooms and two bathrooms, perfect for a growing family's needs. There is massive potential to extend and the large South facing garden makes this house shine. With offstreet parking to the front and a generous plot we know that this is a house you will find interesting.

### Ormond Crescent, Hampton, TW12

**First Floor** 

**Ground Floor** 

Total area (approx.): 216.3 sq. m (2,328.2 sq. ft)

020 8255 7777