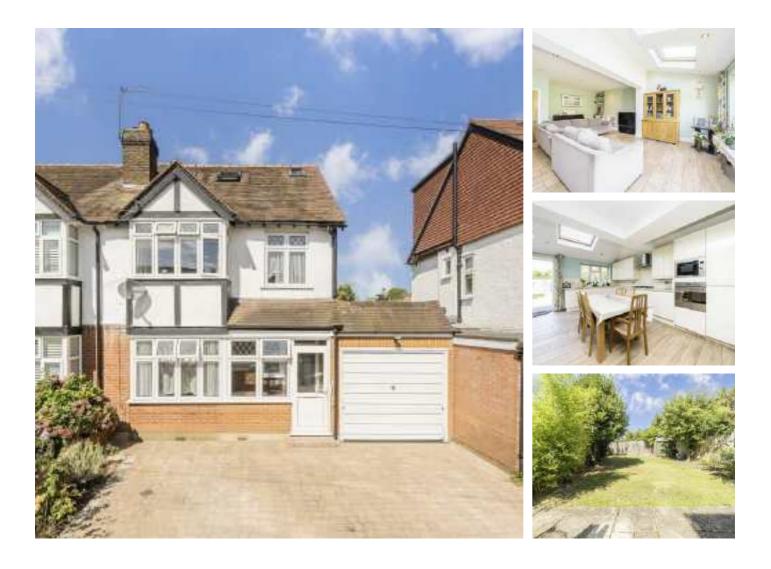

## Holly Bush Lane, TW12 £1,095,000

A four/five bedroom semi detached 1930s build which has been loft converted and rear extended, creating over 1700 square feet of living space. It ticks every box for the modern family and we would love to arrange for you to view.

Holly Bush Lane is a popular road centrally located and close to Hampton mainline station with direct links to London Waterloo. Excellent schools and parks are close to hand.

#### Features

Four/Five Bedrooms Two Bathrooms Semi Detached Off Street Parking Private Garden Utility Room