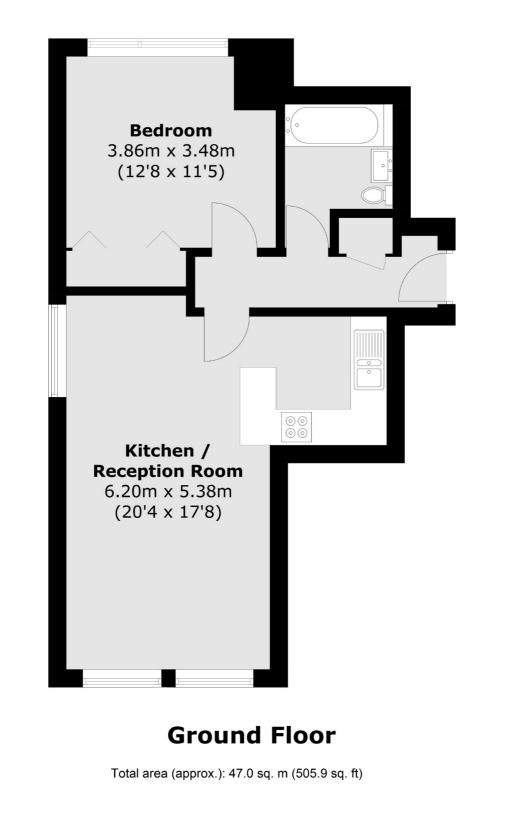

# Station Road, TW12 £1,250 Per calendar month

SINGLE PERSON ONLY - This one bedroom ground floor flat has easy access to Hampton station and is the perfect first home! With an open plan kitchen/lounge and great size bedroom, this property won't be available for long.

#### Features

Single occupants only Hampton Village Location Spacious Lounge One Double Bedroom Communal Garden Street Parking