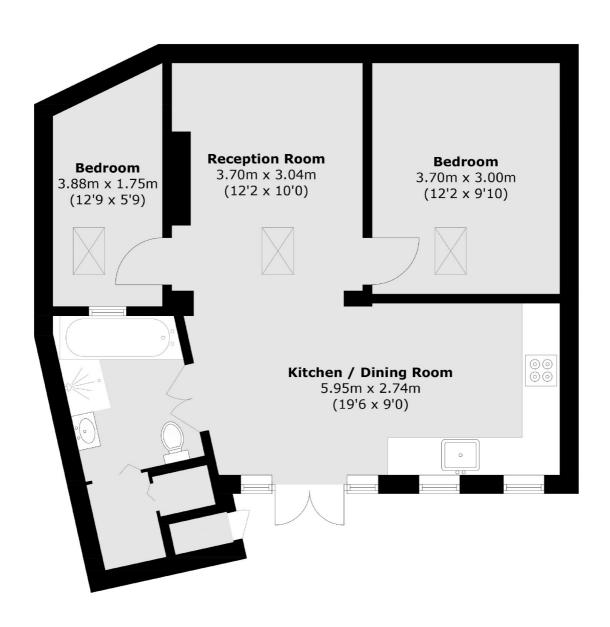

#### **Ground Floor**

Total area (approx.): 55.0 sq. m (592.0 sq. ft)

Hampton

Hampton

Sales

TW12 2BD

93 Station Road

020 8255 7777