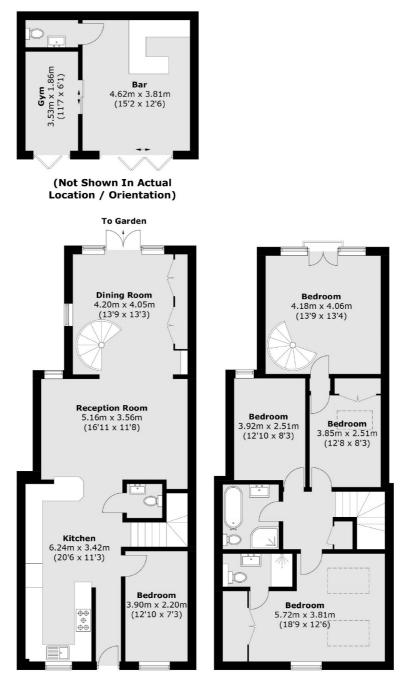

#### **Ground Floor**

**First Floor** 

Total area (approx.): 145.9 sq. m (1,570.4 sq. ft) Outbuilding: 27.4 sq. m (294.9 sq. ft)

Hampton 93 Station Road Hampton TW12 2BD Sales 020 8255 7777 Energy Rating: C. We aim to make our particulars both accurate and reliable. However they are not guaranteed; nor do they form part of an offer or contract. If you require clarification on any points then please contact us, especially if you're traveling some distance to view. Please note that appliances and heating systems have not been tested and therefore no warranties can be given as to their good working order.