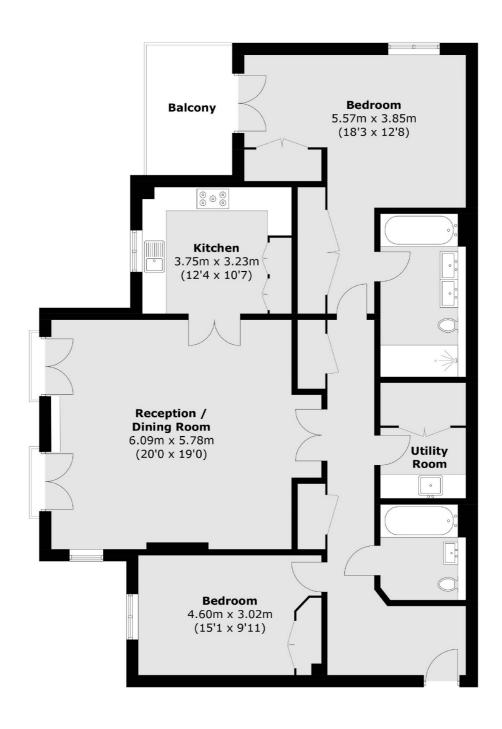

# Kingswood, Ascot, SL5

Total area (approx.): 132.8 sq. m (1,429.4 sq. ft) Balcony: 7.1 sq. m (76.4 sq. ft)

Hampton

Hampton TW12 2BD

Lettings

93 Station Road

020 8255 8899