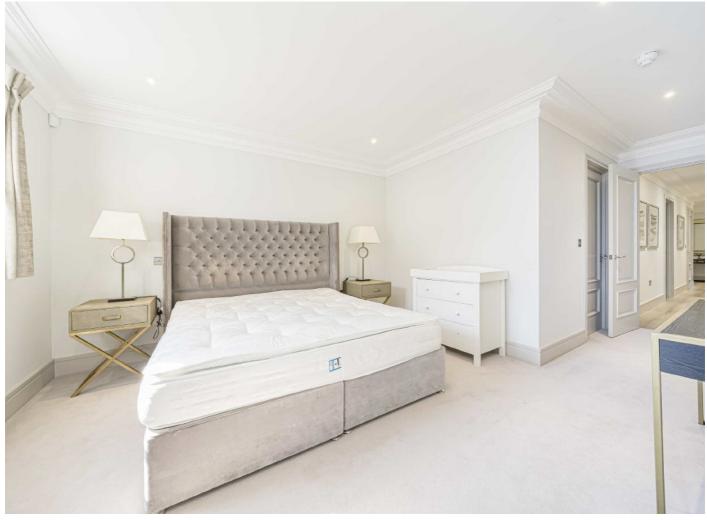

## Kingswood, SL5

Located on the first floor, it includes a fully integrated kitchen/breakfast room, a separate utility room, a guest bedroom, and a principal bedroom suite with a walk-in dressing area, en suite, and private balcony.