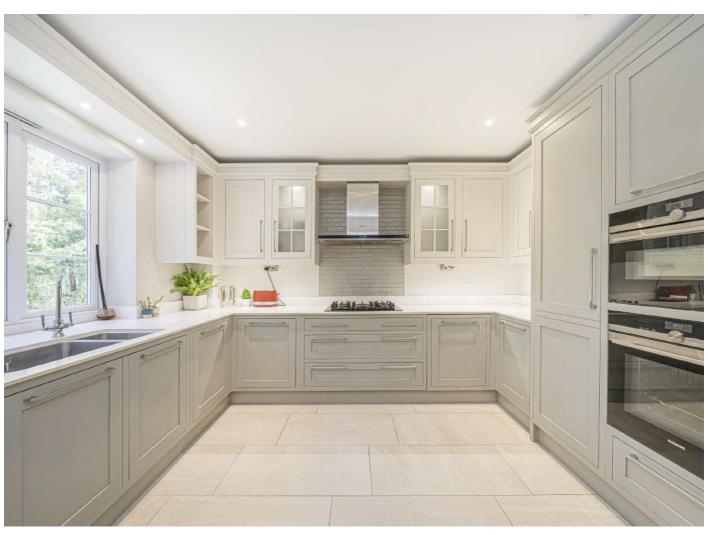

## Kingswood, SL5

Located on the first floor, it includes a fully integrated kitchen/breakfast room, a separate utility room, a guest bedroom, and a principal bedroom suite with a walk-in dressing area, en suite, and private balcony.