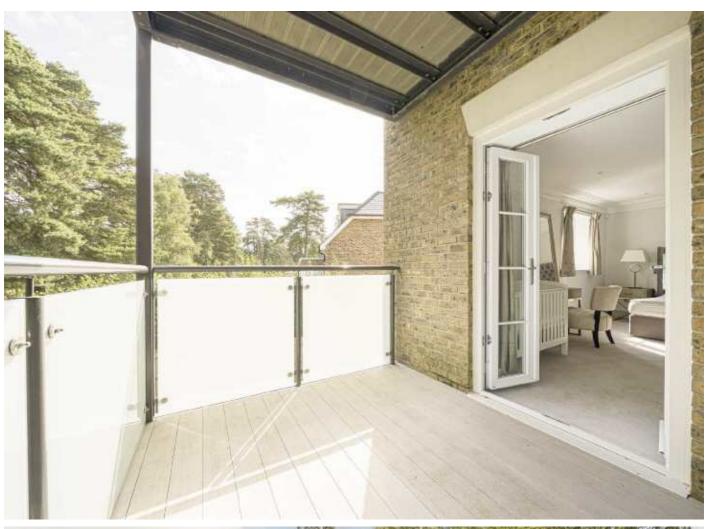

Located on the first floor, it includes a fully integrated kitchen/breakfast room, a separate utility room, a guest bedroom, and a principal bedroom suite with a walk-in dressing area, en suite, and private balcony.

## Kingswood, Ascot, SL5

Total area (approx.): 132.8 sq. m (1,429.4 sq. ft) Balcony: 7.1 sq. m (76.4 sq. ft)

Hampton

Hampton

Lettings

TW12 2BD

93 Station Road

020 8255 8899