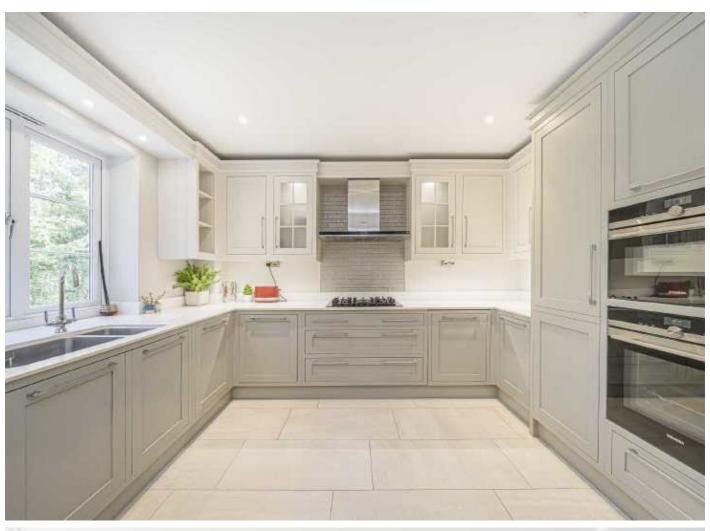

Located on the first floor, it includes a fully integrated kitchen/breakfast room, a separate utility room, a guest bedroom, and a principal bedroom suite with a walk-in dressing area, en suite, and private balcony.