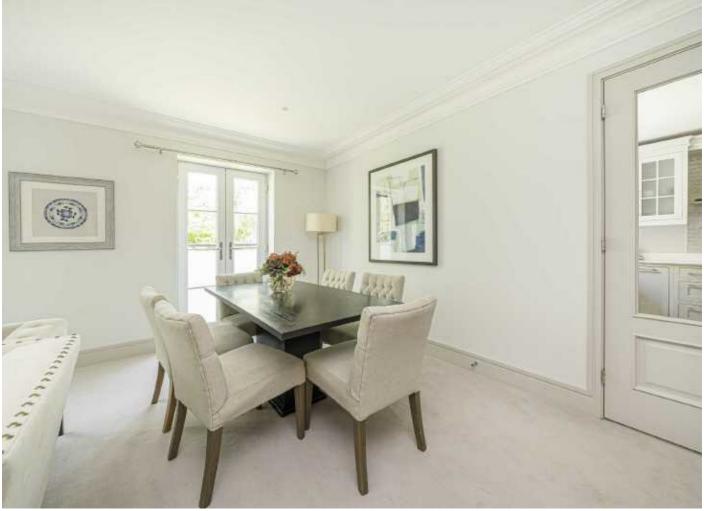

Located on the first floor, it includes a fully integrated kitchen/breakfast room, a separate utility room, a guest bedroom, and a principal bedroom suite with a walk-in dressing area, en suite, and private balcony.