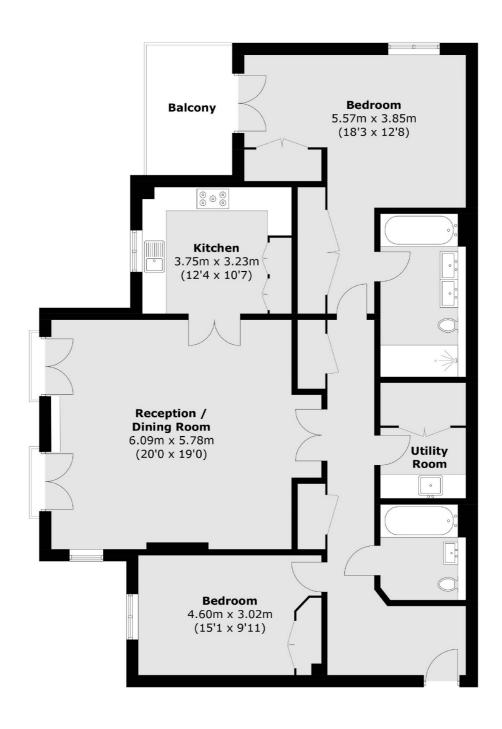

Located on the first floor, it includes a fully integrated kitchen/breakfast room, a separate utility room, a guest bedroom, and a principal bedroom suite with a walk-in dressing area, en suite, and private balcony.

## Kingswood, Ascot, SL5

Total area (approx.): 132.8 sq. m (1,429.4 sq. ft) Balcony: 7.1 sq. m (76.4 sq. ft)

Hampton

Hampton

Lettings

TW12 2BD

93 Station Road

020 8255 8899