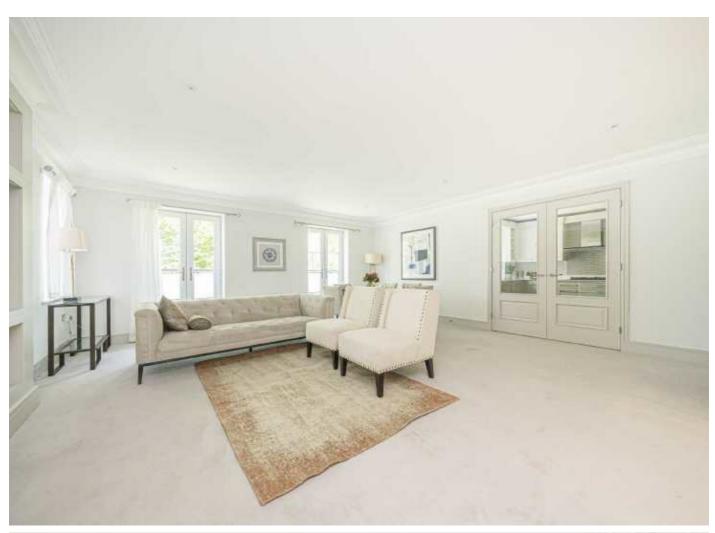

Located on the first floor, it includes a fully integrated kitchen/breakfast room, a separate utility room, a guest bedroom, and a principal bedroom suite with a walk-in dressing area, en suite, and private balcony.