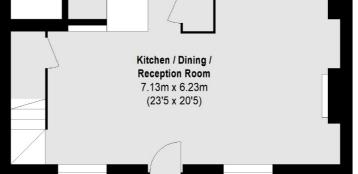

#### **Ground Floor**

Total area (approx.):93.13 sq. m (1002 Sq. ft)

Hampton 93 Station Road Hampton TW12 2BD Lettings 020 8255 8899

(5'5 x 4'4)

Energy Rating: . We aim to make our particulars both accurate and reliable. However they are not guaranteed; nor do they form part of an offer or contract. If you require clarification on any points then please contact us, especially if you're traveling some distance to view. Please note that appliances and heating systems have not been tested and therefore no warranties can be given as to their good working order.