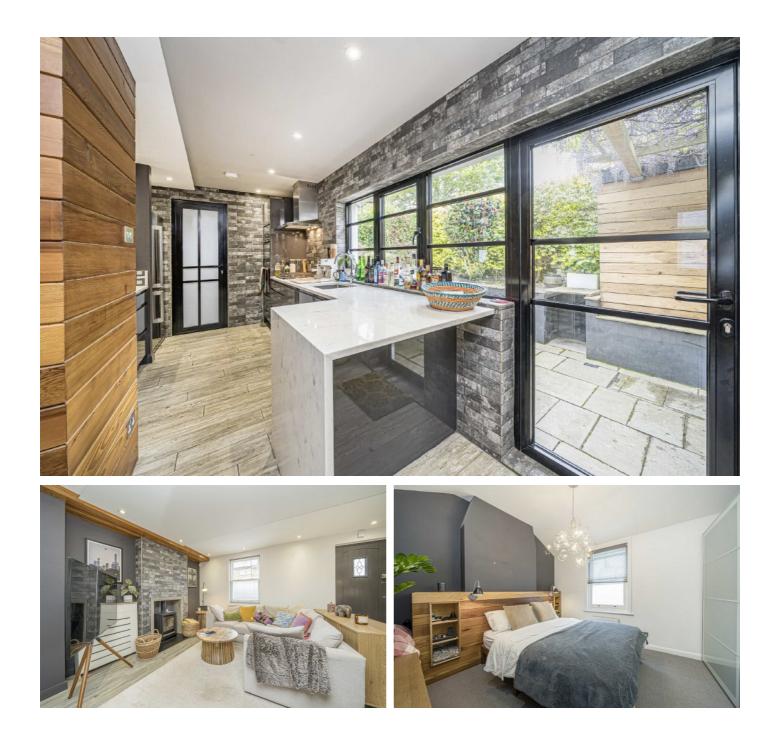

### Cross Street, TW12

Finished to an exceptional standard throughout, the property offers thoughtfully designed interiors, including a versatile study area perfect for remote working or creative pursuits.

Step inside to discover a welcoming layout that combines character features with modern finishes, creating a warm and stylish atmosphere. The spacious living areas flow effortlessly, ideal for both relaxing and entertaining.

To the rear, a private garden provides a tranquil outdoor retreat, ideal for al fresco dining or simply unwinding in the sunshine. The property also benefits from a private driveway, a rare and valuable feature in this sought-after location.