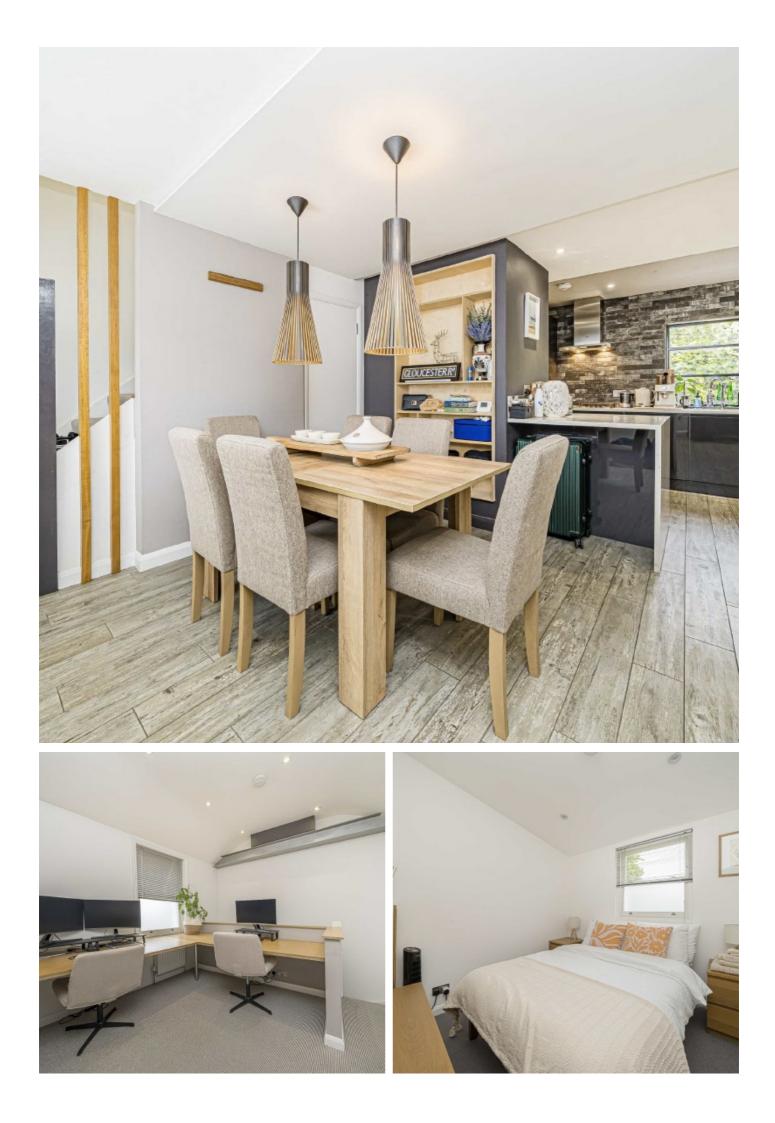

### Cross Street, TW12

Finished to an exceptional standard throughout, the property offers thoughtfully designed interiors, including a versatile study area perfect for remote working or creative pursuits.

Step inside to discover a welcoming layout that combines character features with modern finishes, creating a warm and stylish atmosphere. The spacious living areas flow effortlessly, ideal for both relaxing and entertaining.