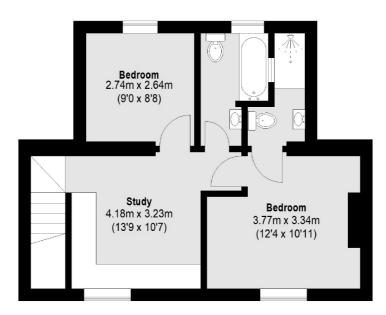

#### **Ground Floor**

Total area (approx.):93.13 sq. m (1002 Sq. ft)

Hampton 93 Station Road Hampton TW12 2BD Lettings 020 8255 8899

(5'5 x 4'4)

Energy Rating: . We aim to make our particulars both accurate and reliable. However they are not guaranteed; nor do they form part of an offer or contract. If you require clarification on any points then please contact us, especially if you're traveling some distance to view. Please note that appliances and heating systems have not been tested and therefore no warranties can be given as to their good working order.