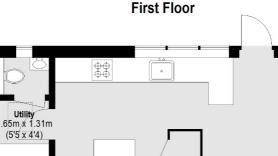

#### **Ground Floor**

Total area (approx.):93.13 sq. m (1002 Sq. ft)

Hampton 93 Station Road Hampton TW12 2BD Lettings 020 8255 8899

(5'5 x 4'4)

Energy Rating: . We aim to make our particulars both accurate and reliable. However they are not guaranteed; nor do they form part of an offer or contract. If you require clarification on any points then please contact us, especially if you're traveling some distance to view. Please note that appliances and heating systems have not been tested and therefore no warranties can be given as to their good working order.