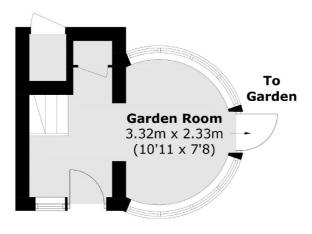

## **Ground Floor**

Approx Internal area (approx.): 72.7 sq. m (782.5 sq. ft) External Cupboard area : 0.8 sq. m (8.6 sq. ft)

Hampton 93 Station Road Hampton TW12 2BD Lettings

020 8255 8899

Energy Rating: C. We aim to make our particulars both accurate and reliable. However they are not guaranteed; nor do they form part of an offer or contract. If you require clarification on any points then please contact us, especially if you're traveling some distance to view. Please note that appliances and heating systems have not been tested and therefore no warranties can be given as to their good working order.