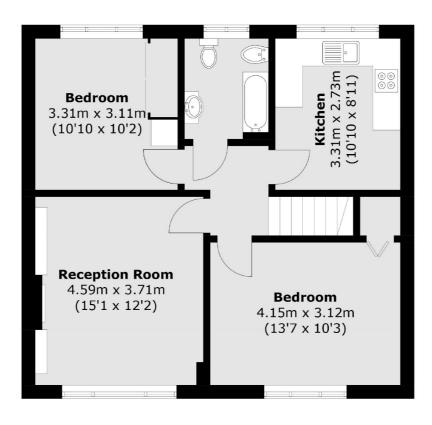

### **First Floor**

## **Ground Floor**

Approx Internal area (approx.): 72.7 sq. m (782.5 sq. ft) External Cupboard area : 0.8 sq. m (8.6 sq. ft)

Hampton 93 Station Road Hampton TW12 2BD Lettings

020 8255 8899

Energy Rating: C. We aim to make our particulars both accurate and reliable. However they are not guaranteed; nor do they form part of an offer or contract. If you require clarification on any points then please contact us, especially if you're traveling some distance to view. Please note that appliances and heating systems have not been tested and therefore no warranties can be given as to their good working order.