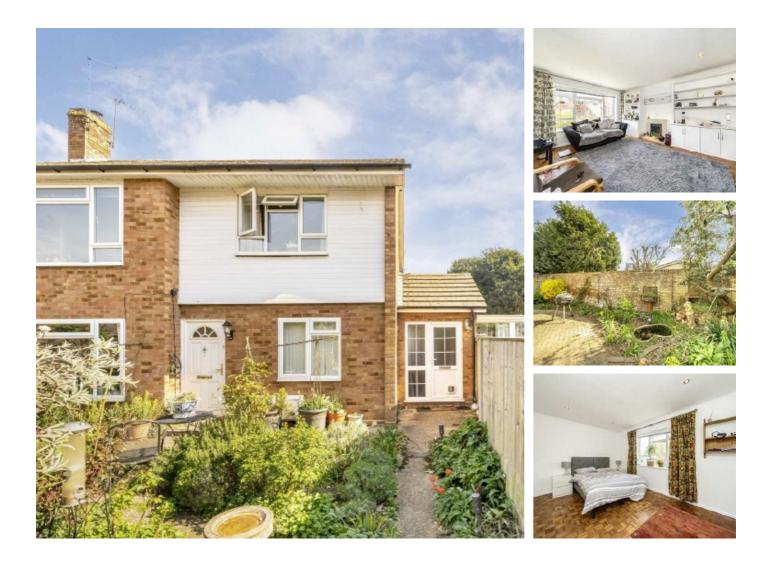

# Chertsey Road, TW17 £1,595 Per calendar month

Hidden in the heart of Old Shepperton is this large two bedroom maisonette, with separate lounge, kitchen, two double bedrooms, study room and private rear garden.

The property is located close to the river Thames, Shepperton marina and Shepperton high street with its local shops and direct train line into London Waterloo.

#### Features

First Floor Maisonette Two Double Bedrooms Wooden Flooring Throughout Downstairs Study Room Private Rear Garden Close To Shops