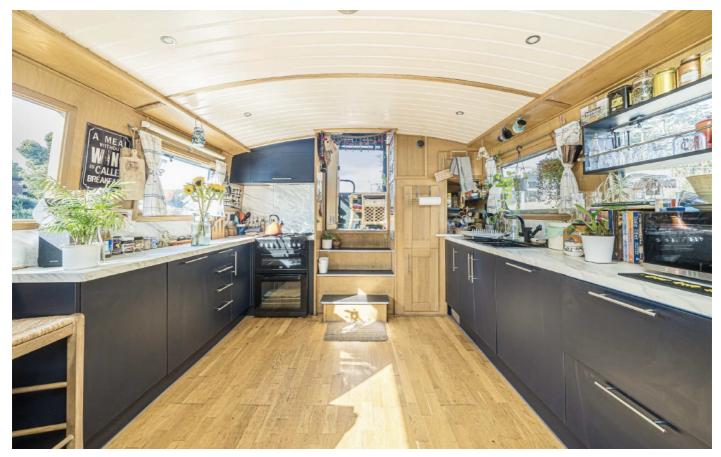

## Penny Lane, TW17

Accommodation is made up of a large open plan living area with kitchen, dining and seating area, contemporary bathroom, second double cabin and an impressive master cabin with access to foredeck.