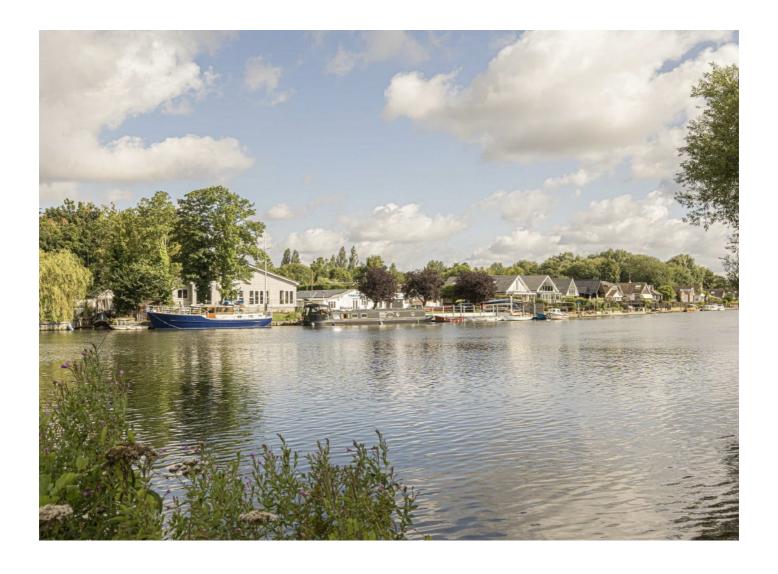

# Penny Lane, TW17

£1,795 Per calendar month

A beautifully built 65ft wide beam narrow boat with stylish interiors on this picturesque mooring at Shepperton with some bills included.

Penny Lane is 1.0 miles from Walton High Street and 1.2 miles to Shepperton train station.

The boat was built in 2013 to a very high specification, including a Veus 65 Engine and bow thruster.

The mooring allows residential use and is located at the Sea Scouts centre at Shepperton.

There is a private garden plot, storage shed, water and power as well as parking for two cars.