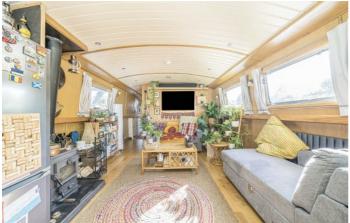

## Penny Lane, TW17

Accommodation is made up of a large open plan living area with kitchen, dining and seating area, contemporary bathroom, second double cabin and an impressive master cabin with access to foredeck.