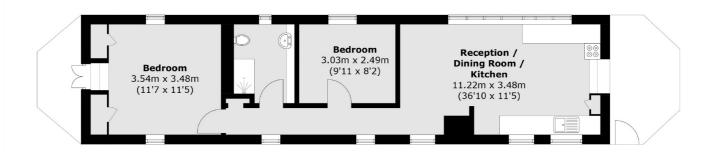

### Penny Lane, Shepperton, TW17

Total area (approx.): 56.0 sq. m (602.7 sq. ft)

Hampton

Hampton TW12 2BD

Lettings

93 Station Road

020 8255 8899