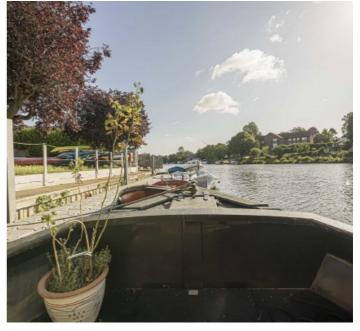

The boat was built in 2013 to a very high specification, including a Veus 65 Engine and bow thruster.

The mooring allows residential use and is located at the Sea Scouts centre at Shepperton.

There is a private garden plot, storage shed, water and power as well as parking for two cars.