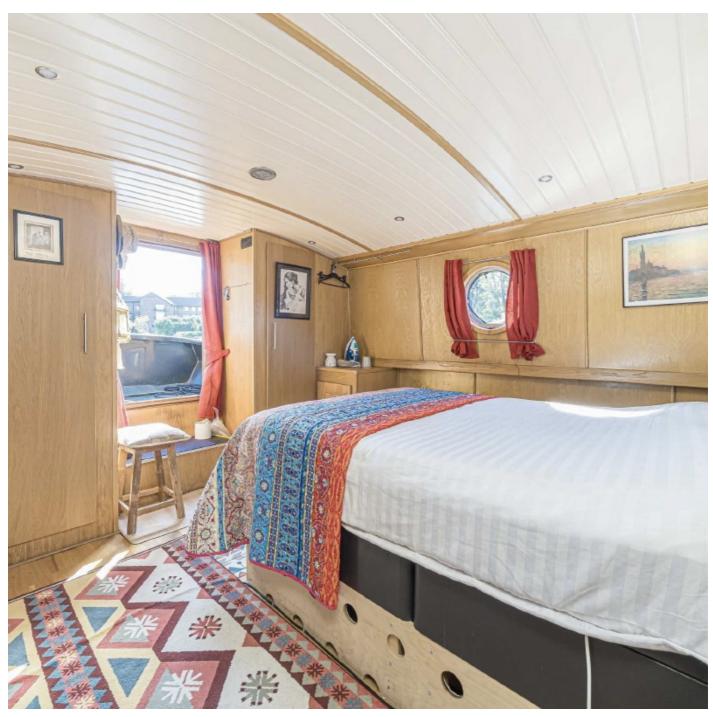

## Penny Lane, TW17

Accommodation is made up of a large open plan living area with kitchen, dining and seating area, contemporary bathroom, second double cabin and an impressive master cabin with access to foredeck.

The boat was built in 2013 to a very high specification, including a Veus 65 Engine and bow thruster.

The mooring allows residential use and is located at the Sea Scouts centre at Shepperton.

There is a private garden plot, storage shed, water and power as well as parking for two cars.